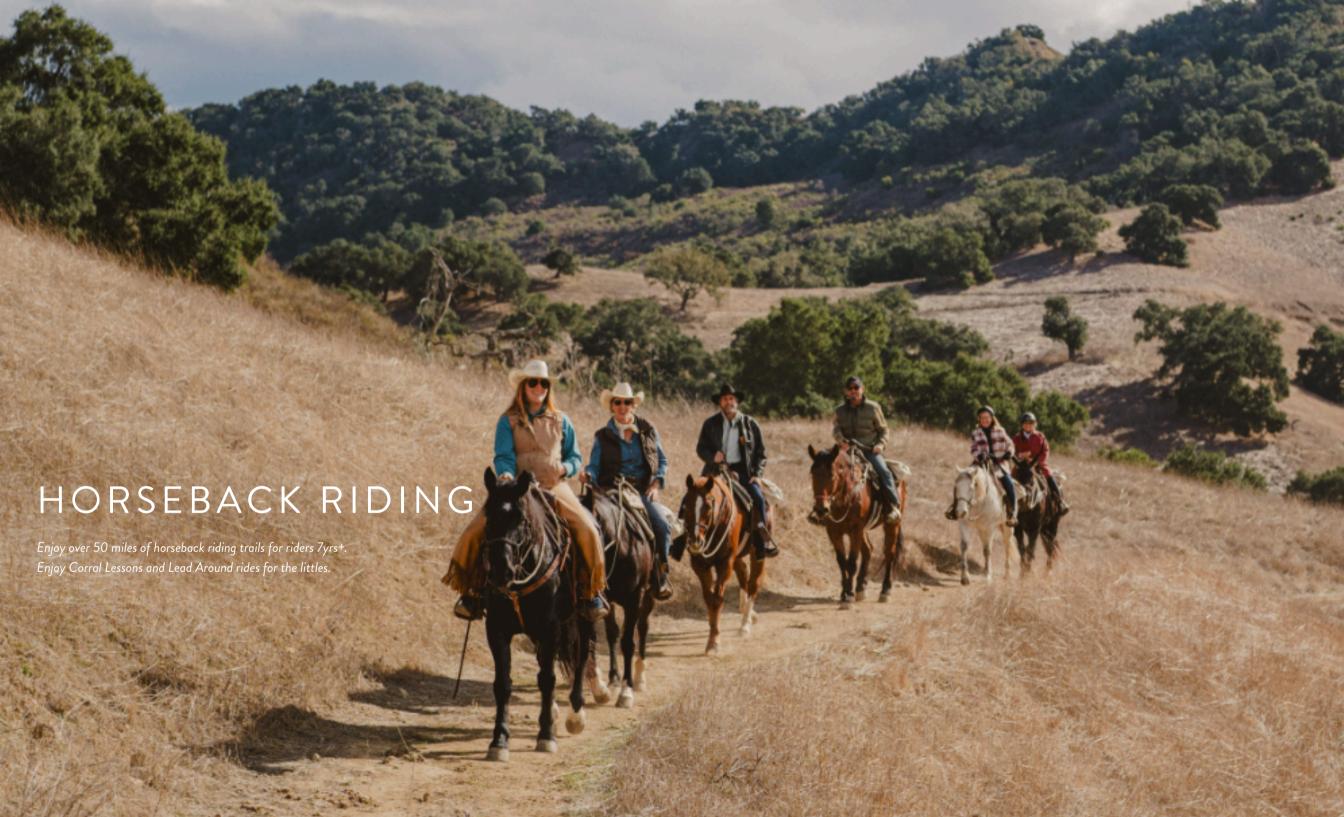

## HORSEBACK RIDING

Rides are limited. Please sign up in advance.

#### **Group and Private Horseback Rides:**

For guests 7yrs+. Please wear closed-toe shoes and meet at the barn 15 minutes prior to the start of your ride. Reservations Required. Note: stampede strings are required for all full brimmed hats. \*2-person minimum for private rides

#### Corral Lessons:

For riders 4-6 years old. Reservations required.

#### Lead Around:

Riders up to 6 years old will be led around by a wrangler, parent supervision is required and no sign-up is necessary.