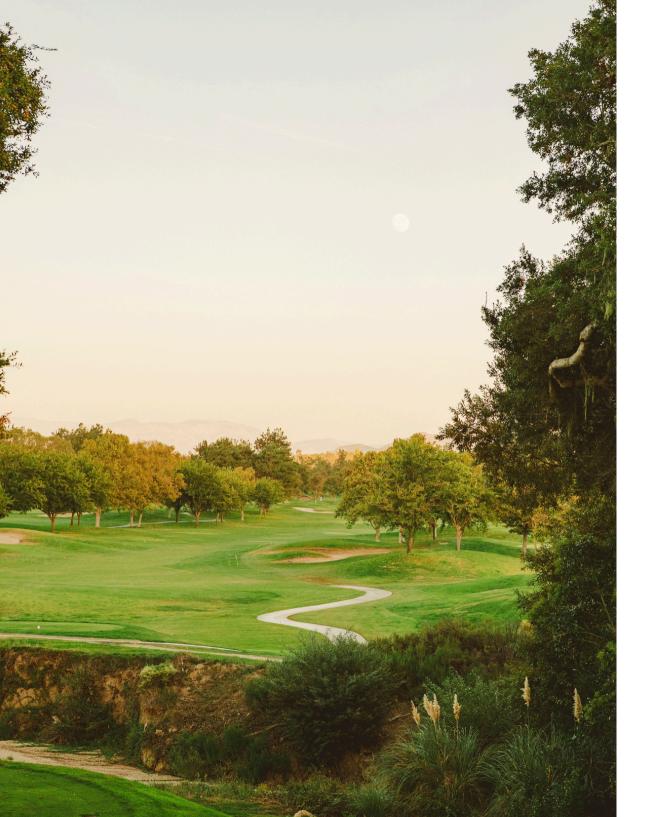

Designed by the legendary Billy Bell, Jr., our 6,550-yard, par-72 Ranch Course originally opened in 1956 and is exclusively for our guests and club members. This beautiful course was designed around an imposing barranca that winds through it, and you'll enjoy being surrounded by venerable oaks, pines, sycamores, and eucalyptus. The Ranch Course is also known for its tight fairways and is an excellent challenge for the seasoned golfer. Private and group instruction is available. Electric carts, hand carts, and clubs are available for rent. Pro shop, putting green, and practice areas on site.