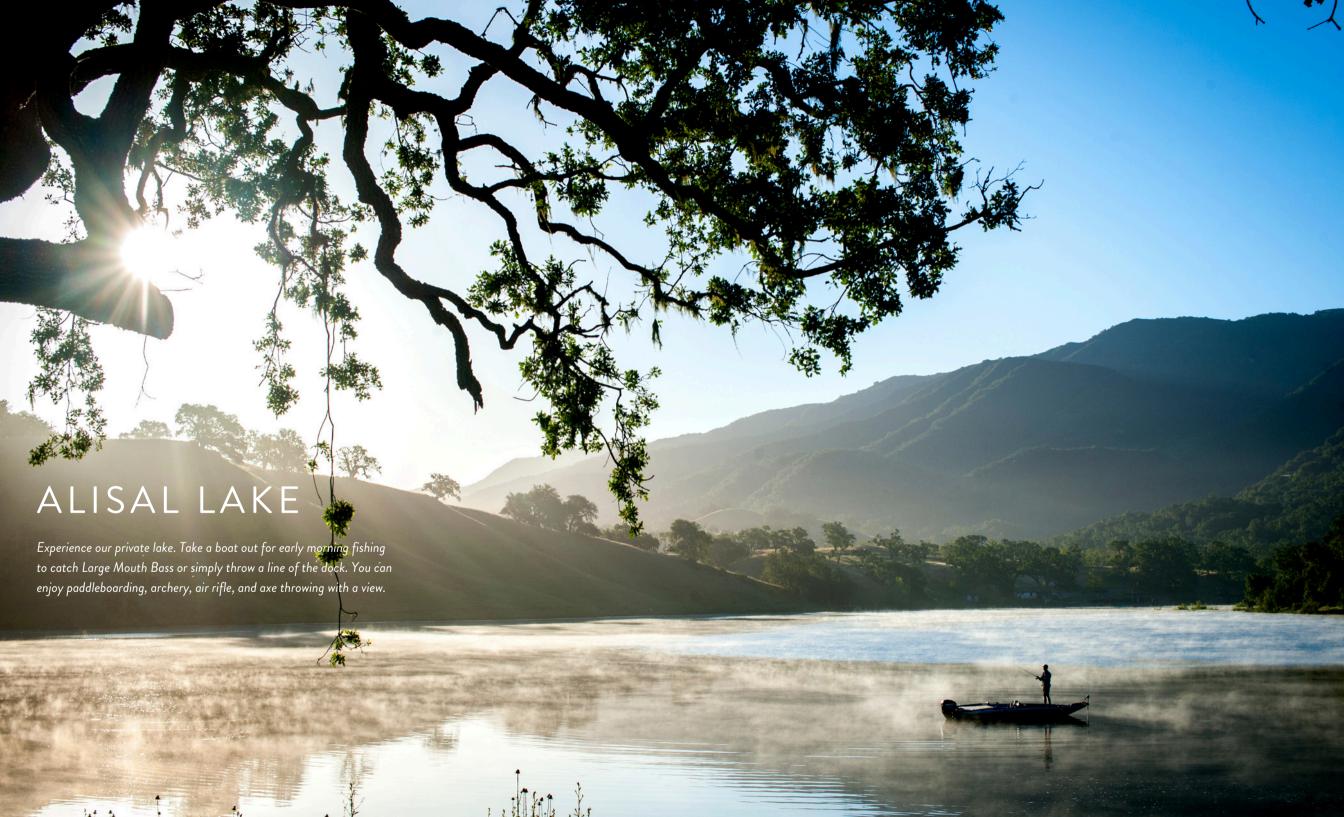

## LAKE ACTIVITIES

Lake hours and shuttle times are listed on the Ranch Daily.

#### **Boating and Fishing:**

No advance reservations are needed for boats (motorized or non-motorized).

#### The Lake shuttle:

Picks up hourly at the Lake Shuttle Stop behind the pool. You cannot drive, walk or bike to the lake.