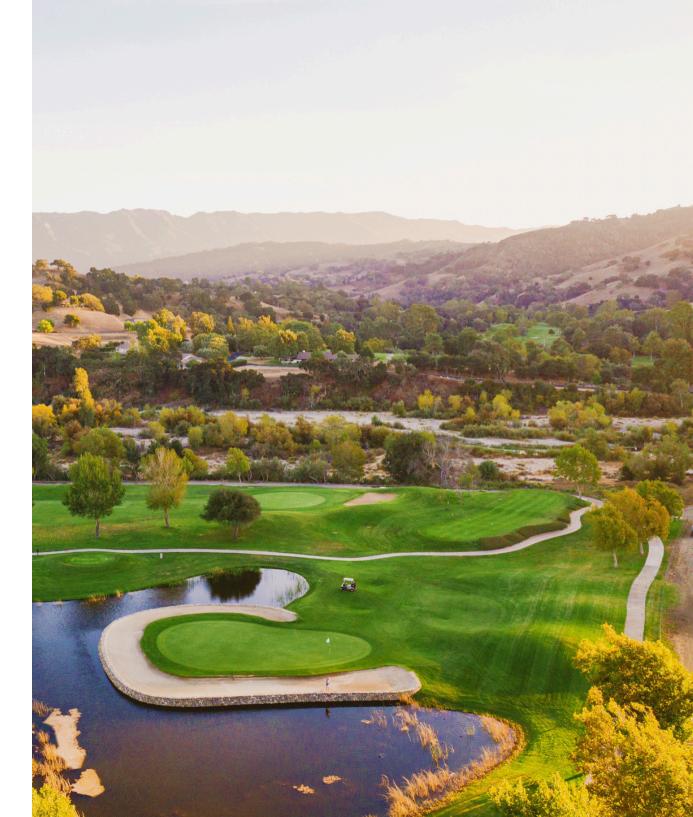

## ALISAL GOLF

Designed by the legendary Billy Bell, Jr., our 6,550-yard, par-72 Ranch Course originally opened in 1956 and is exclusively for our guests and club members. This beautiful course was designed around an imposing barranca that winds through it, and you'll enjoy being surrounded by venerable oaks, pines, sycamores, and eucalyptus. The Ranch Course is also known for its tight fairways and is an excellent challenge for the seasoned golfer. Private and group instruction is available. Electric carts, hand carts, and clubs are available for rent. Pro shop, putting green, and practice areas on site.