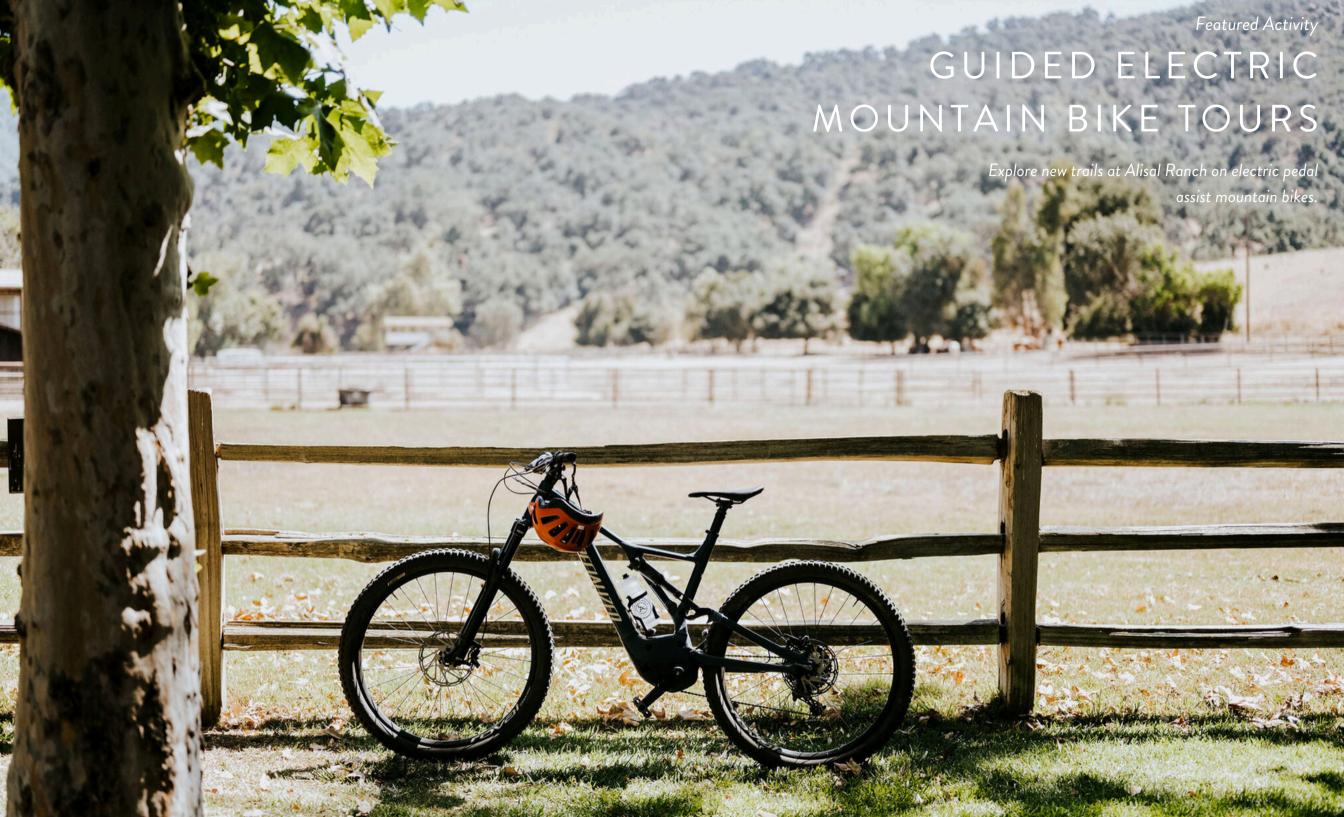

#### GUIDED E-BIKE EXCURSIONS

Guided Pedal Assist Mountain Trail E-Bike Excursions:

\$195/person

Private Ride: \$250/person

Guests must provide their weights & heights prior to being scheduled.

Adults: Min. Height 5'1", Max Weight 260lbs

Youth: Min. Height 4'1" - All youth under 16 yrs. old must be

accompanied by an adult.

Special Times for Private Rides may be requested well in advance.

Participants should be in fair physical condition to participate. Water bottles and helmets are provided. Sunglasses and tennis shoes are

recommended.