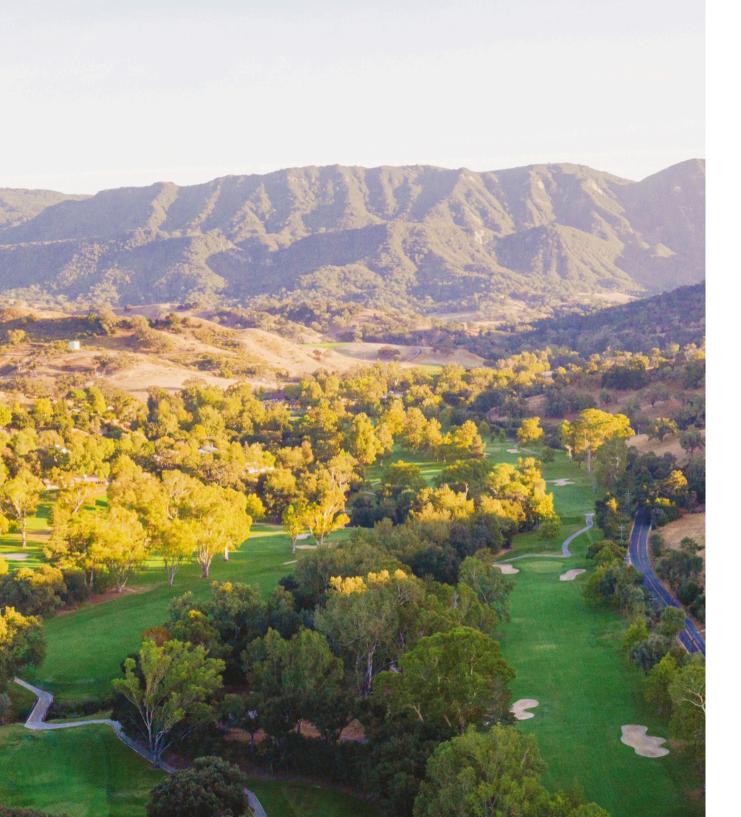

## ALISAL GOLF

Designed by the legendary Billy Bell, Jr., our 6,550-yard, par-72 Ranch Course originally opened in 1956 and is exclusively for our guests and club members. This beautiful course was designed around an imposing barranca that winds through it, and you'll enjoy being surrounded by venerable oaks, pines, sycamores, and eucalyptus. The Ranch Course is also known for its tight fairways and is an excellent challenge for the seasoned golfer. Private and group instruction is available. Electric carts, hand carts, and clubs are available for rent. Pro shop, putting green, and practice areas on site.