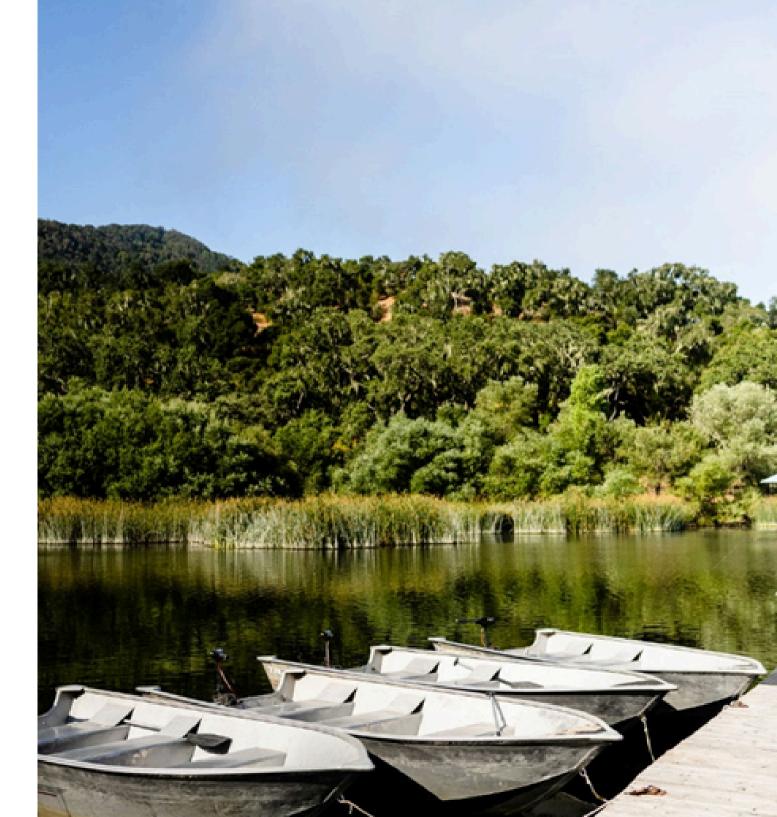

#### **Boating and Fishing:**

No advance reservations are needed for boats (motorized or non-motorized).

Aluminum Boat \$60/four hours

Complimentary fishing poles, bait and boats include kayak, canoe, peddle boats, paddle boats (non-motorized boats). Reservations required 7 days in advance for guided fishing trips. Fishing trips are 2 hours. The Fly Fishing Trip is 2 person maximum and Spin Fishing Guided trip is 3 person maximum 7-9am