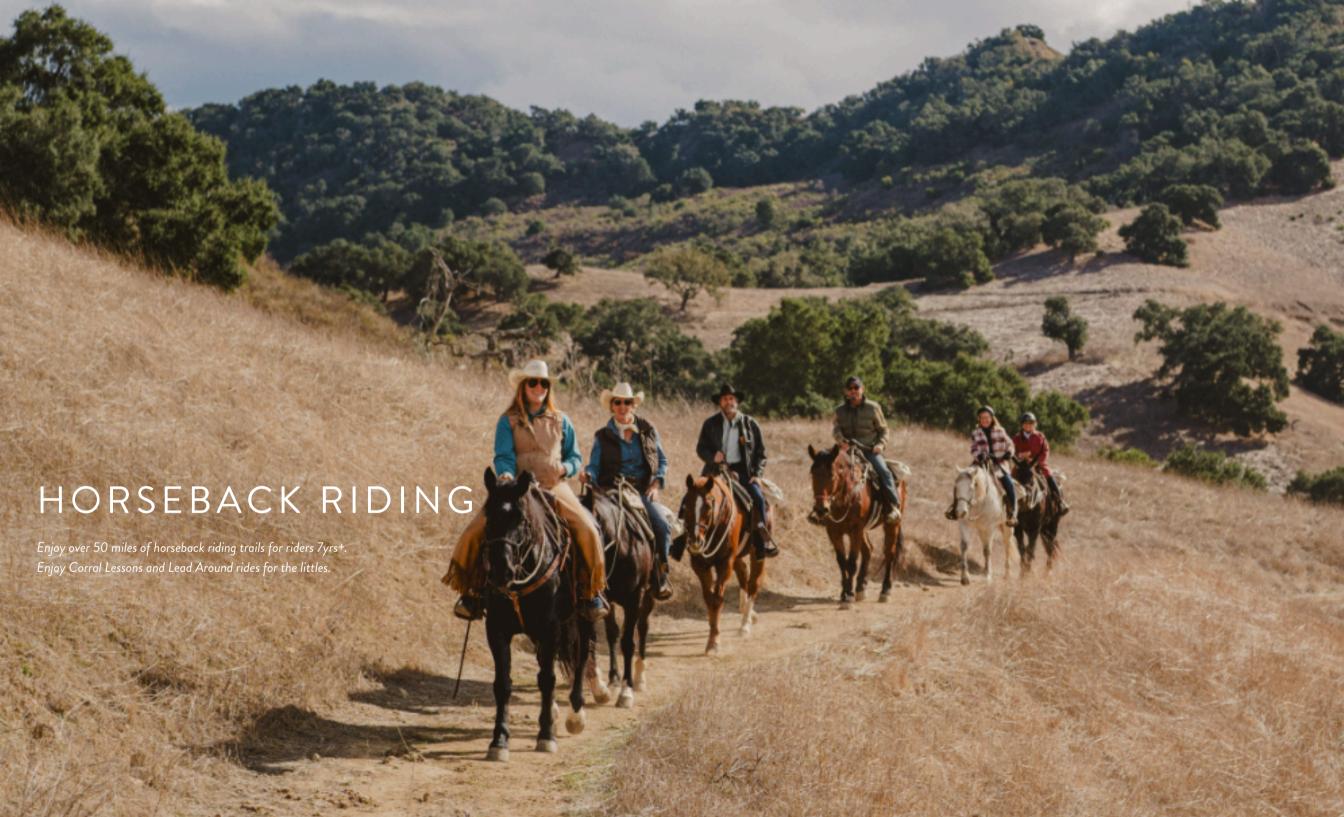

## HORSEBACK RIDING

Rides are limited. Please sign up in advance.

#### **Group and Private Horseback Rides:**

For guests 7yrs+. Please wear closed-toe shoes and meet at the barn 15 minutes prior to the start of your ride. Reservations Required. Note: stampede strings are required for all full brimmed hats. \*2-person minimum for private rides