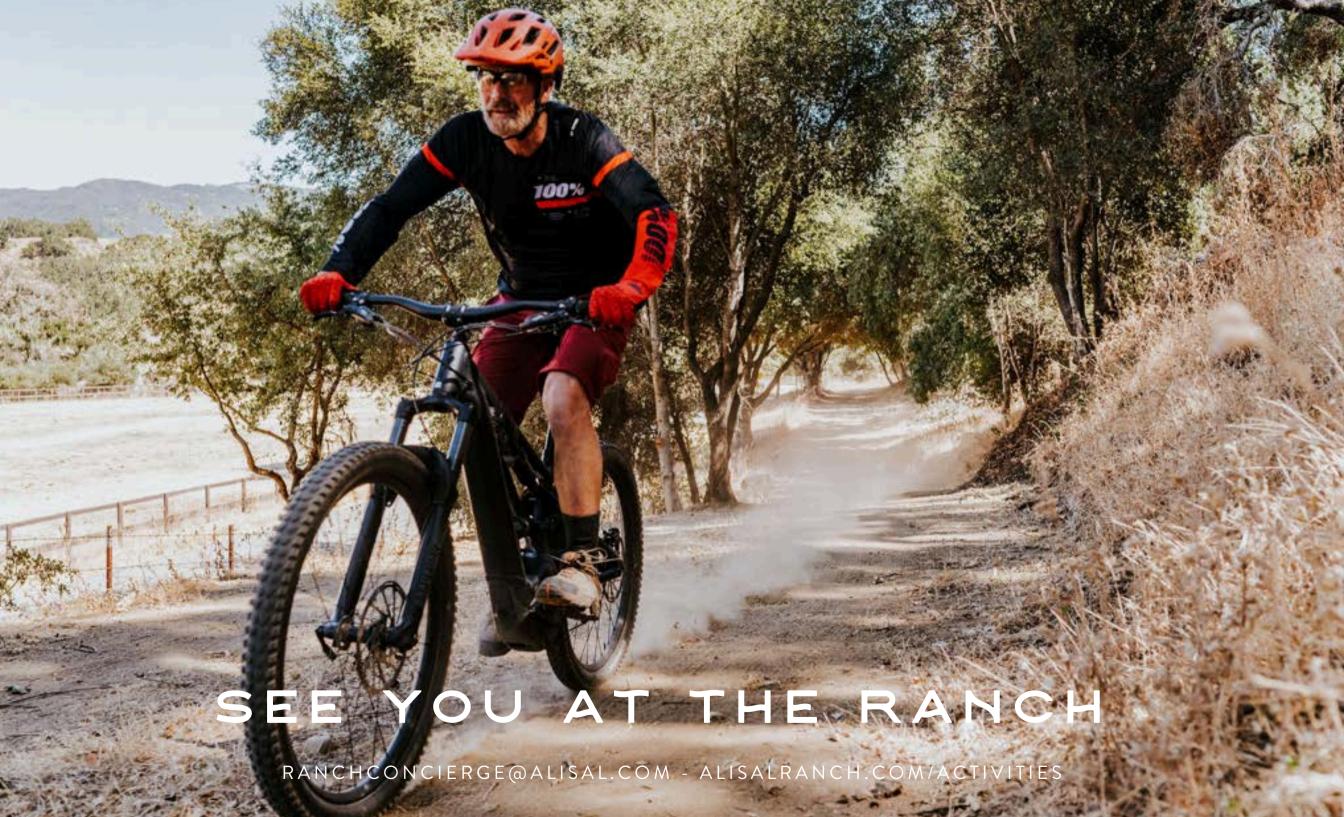

## GUIDED E-BIKE EXCURSIONS

Guided Pedal Assist Mountain Trail E-Bike Excursions:

\$195/person

Private Ride: \$250/person

Guests must provide their weights & heights prior to being scheduled.

Adults: Min. Height 5'1", Max Weight 260lbs

Youth: Min. Height 4'1" - All youth under 16 yrs. old must be

accompanied by an adult.

Special Times for Private Rides may be requested well in advance.

Participants should be in fair physical condition to participate. Water bottles and helmets are provided. Sunglasses and tennis shoes are recommended.