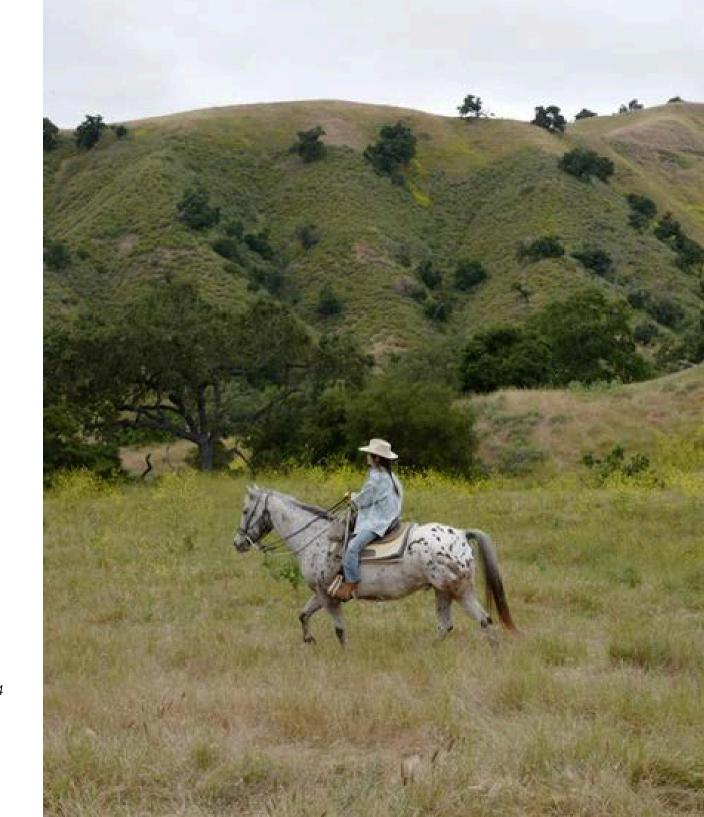

# HORSEBACK RIDING

Rides are limited. Please sign up in advance.

### Group and Private Horseback Rides:

For guests 7yrs+. Please wear closed-toe shoes and meet at the barn 15 minutes prior to the start of your ride. Reservations Required. Note: stampede strings are required for all full brimmed hats. \*2-person minimum for private rides