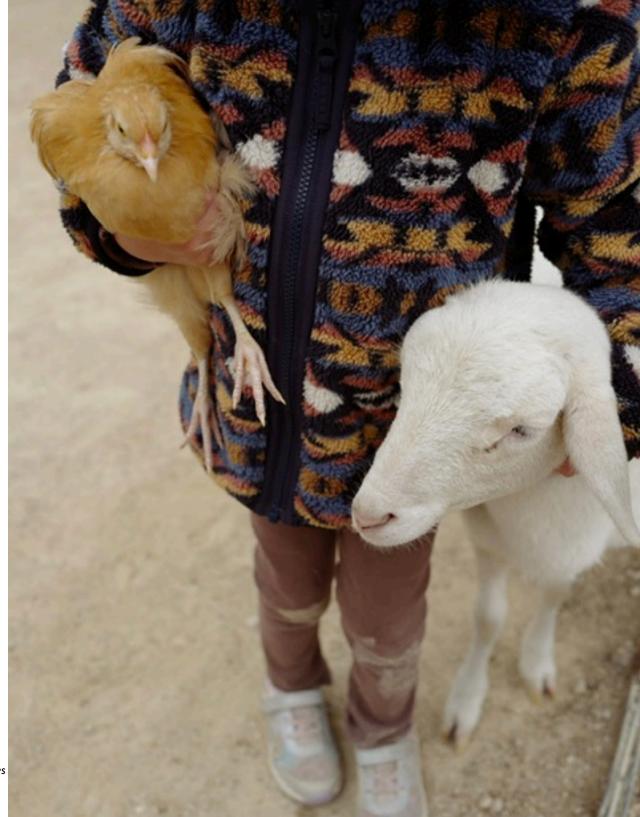

### Barnyard:

Children 12 & under must be accompanied by an adult. Closed-Toe shoes are required. Open daily, 9:30 a.m.-12:00/1:00-4 p.m.

## I Spy my Barnyard Buddy:

Using a photo sheet explore the barnyard looking to spot all the different barnyard animals.