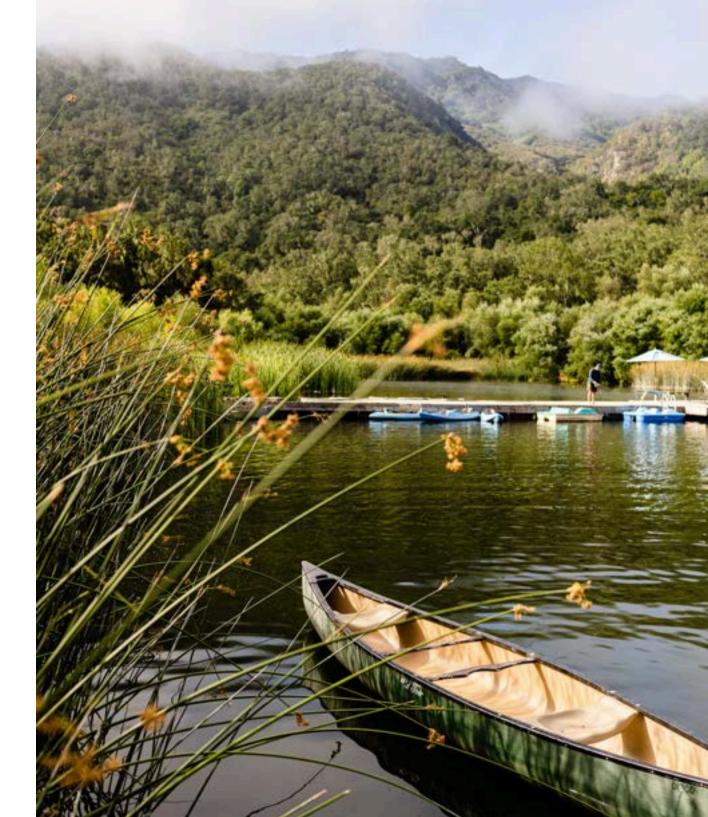

### **Boating and Fishing:**

No advance reservations are needed for boats (motorized or non-motorized). Fishing poles and bait are complimentary.