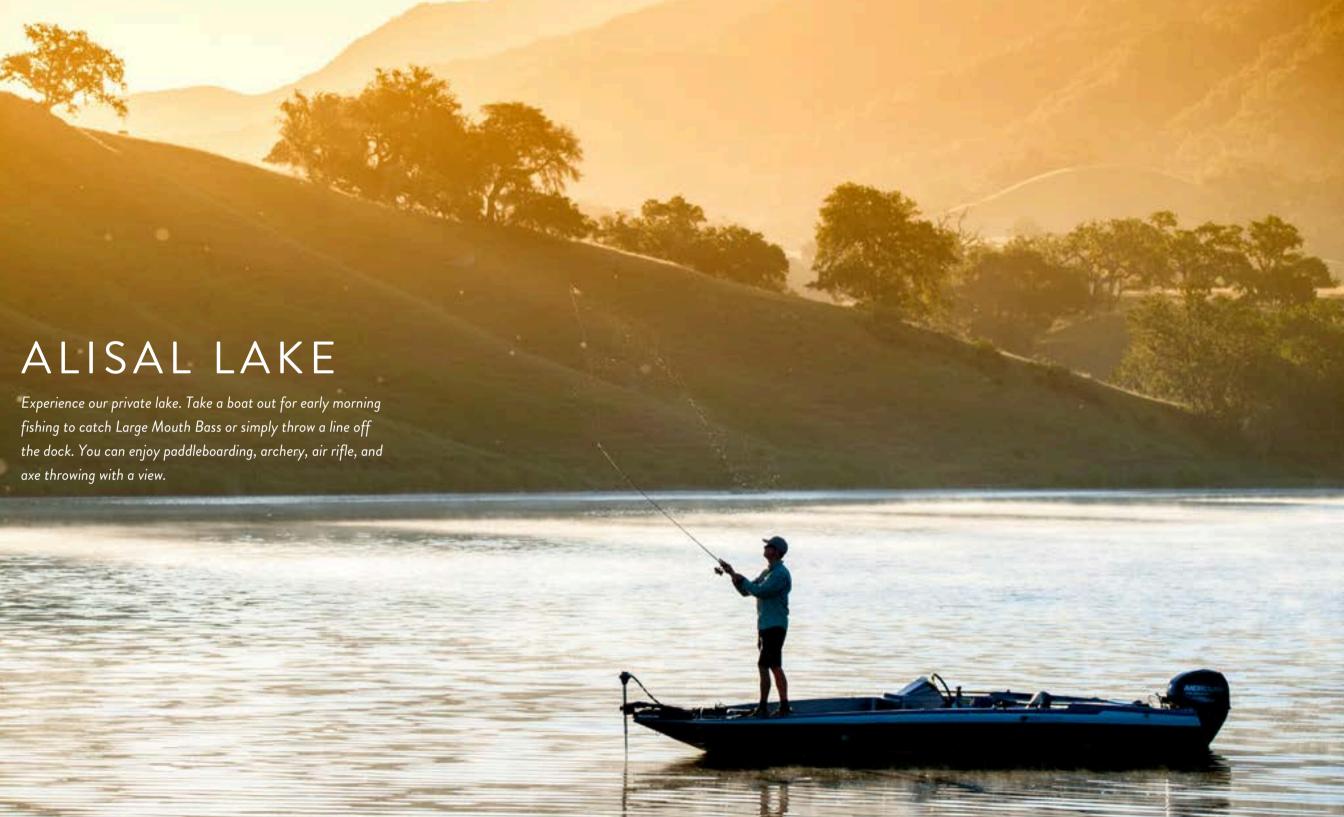

# LAKE ACTIVITIES

Lake hours and shuttle times are listed on the Ranch Daily.

## **Guided Fishing Trip:**

Reservations required 7 days in advance. Fishing trips are 2 hours long. The Fly-Fishing Trip is a 2-person maximum and the Spin Fishing is a 3 person maximum.

### **Boating and Fishing:**

No advance reservations are needed for boats (motorized or non-motorized). Fishing poles and bait are complimentary.