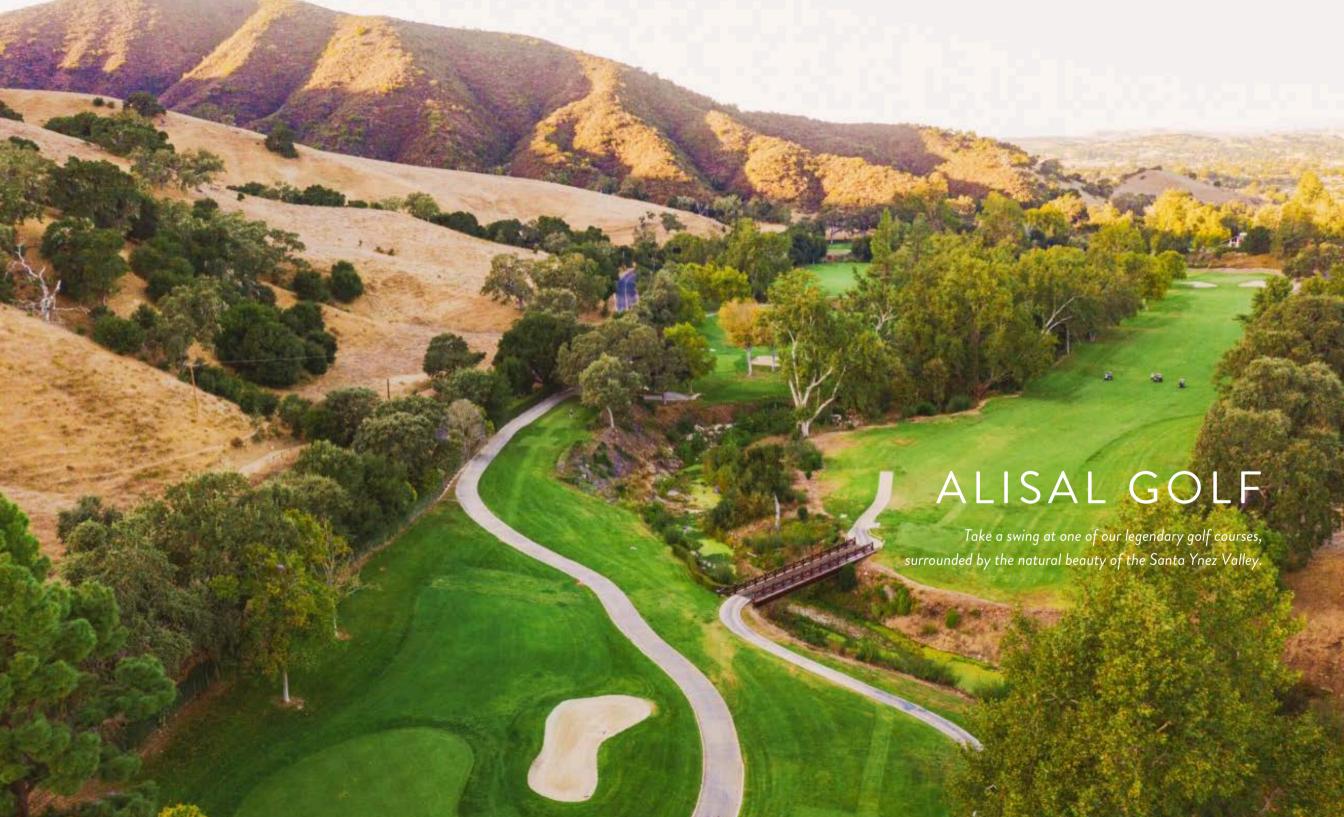

## ALISAL GOLF

Designed by the legendary Billy Bell, Jr., our 6,550-yard, par-72 Ranch Course originally opened in 1956 and is exclusively for our guests and club members. This beautiful course was designed around an imposing barranca that winds through it, and you'll enjoy being surrounded by venerable oaks, pines, sycamores, and eucalyptus. The Ranch Course is also known for its tight fairways and is an excellent challenge for the seasoned golfer. Private and group instruction is available. Electric carts, hand carts, and clubs are available for rent. Pro shop, putting green, and practice areas on site.