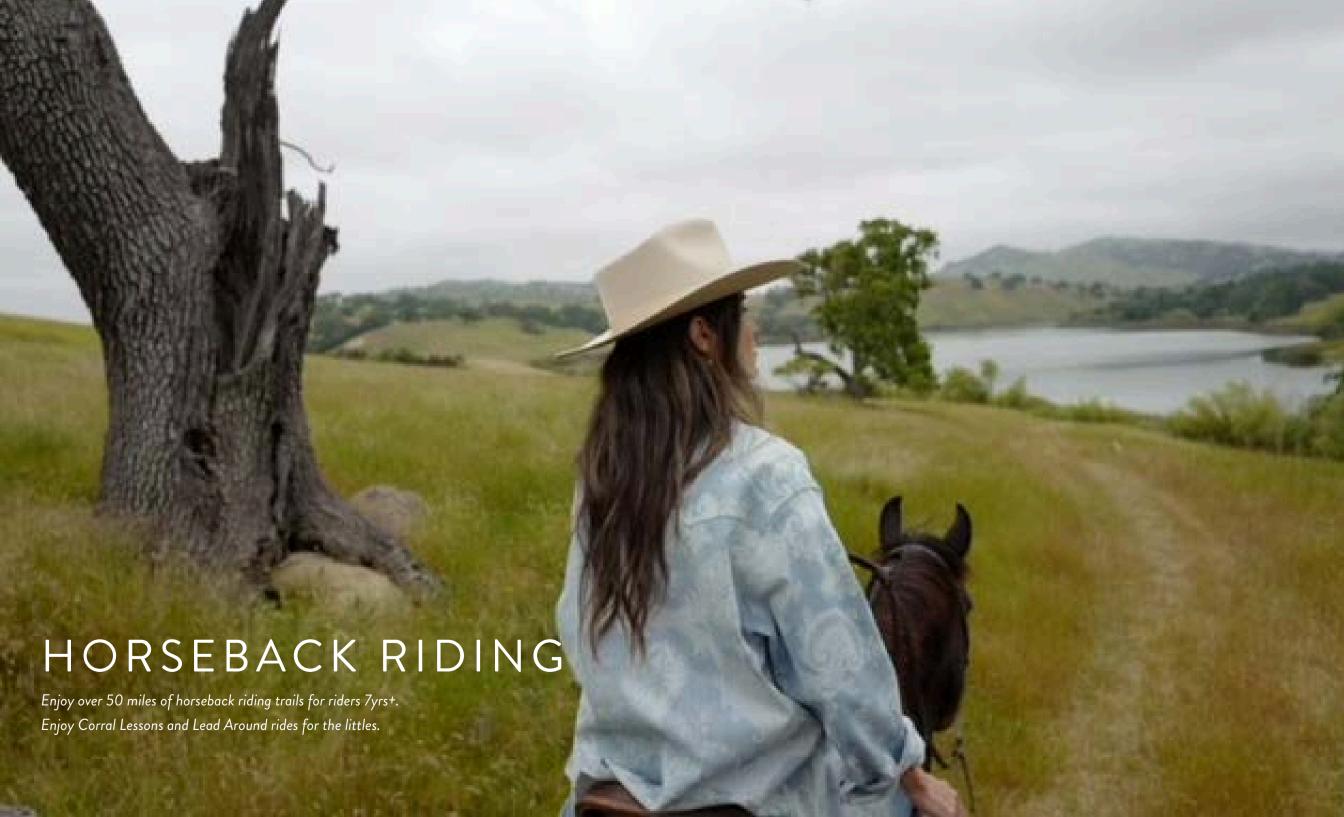

# HORSEBACK RIDING

Rides are limited. Please sign up in advance.

### Group and Private Horseback Rides:

For guests 7yrs+. Please wear closed-toe shoes and meet at the barn 15 minutes prior to the start of your ride. Reservations Required. Note: stampede strings are required for all full brimmed hats. \*2-person minimum for private rides