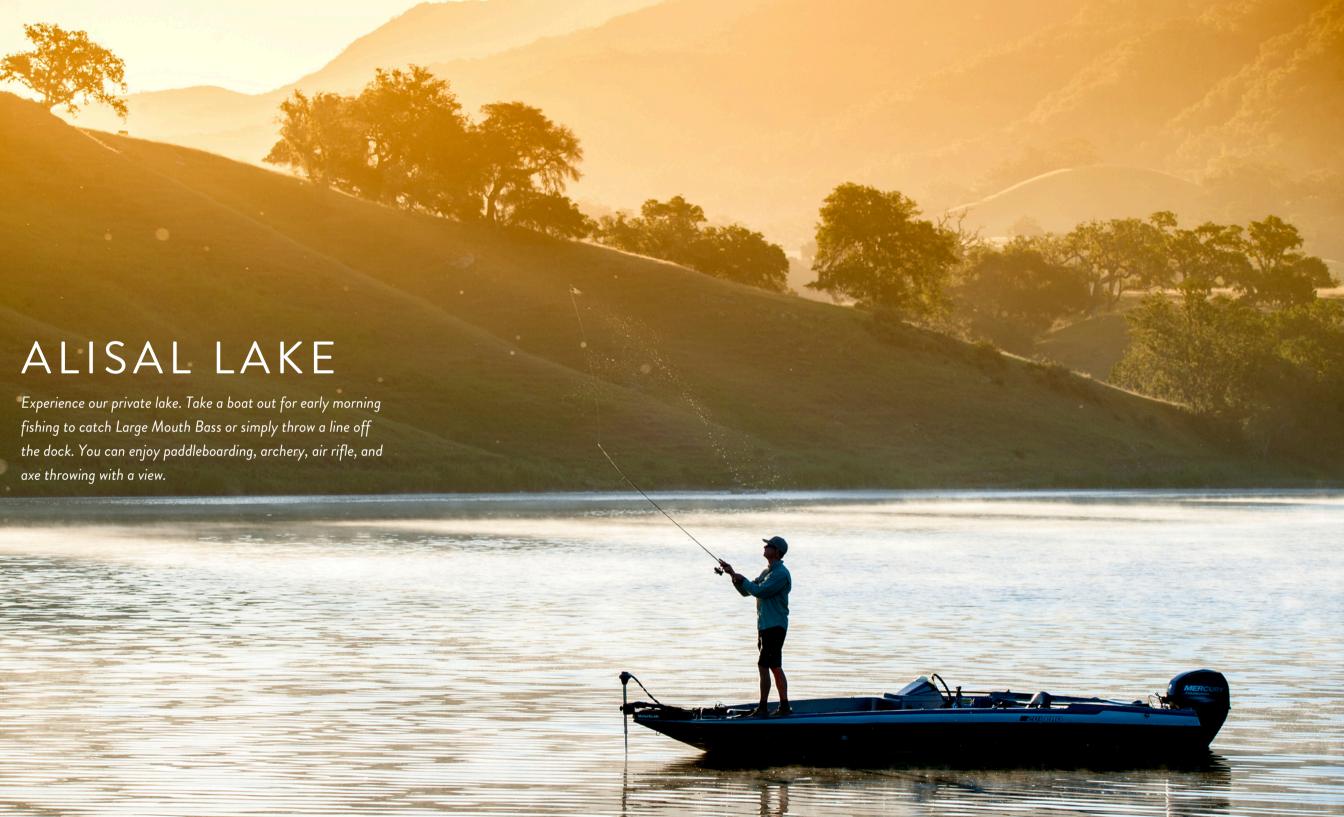

## LAKE ACTIVITIES

Lake hours and shuttle times are listed on the Ranch Daily.

## **Guided Fishing Trip:**

Reservations required 7 days in advance. Fishing trips are 2 hours long. The Fly-Fishing Trip is a 2-person maximum and the Spin Fishing is a 3 person maximum.

### **Boating and Fishing:**

No advance reservations are needed for boats (motorized or non-motorized). Fishing poles and bait are complimentary.

#### The Lake Shuttle:

Picks up hourly at the Lake Shuttle Stop behind the pool. You cannot drive, walk or bike to the lake.