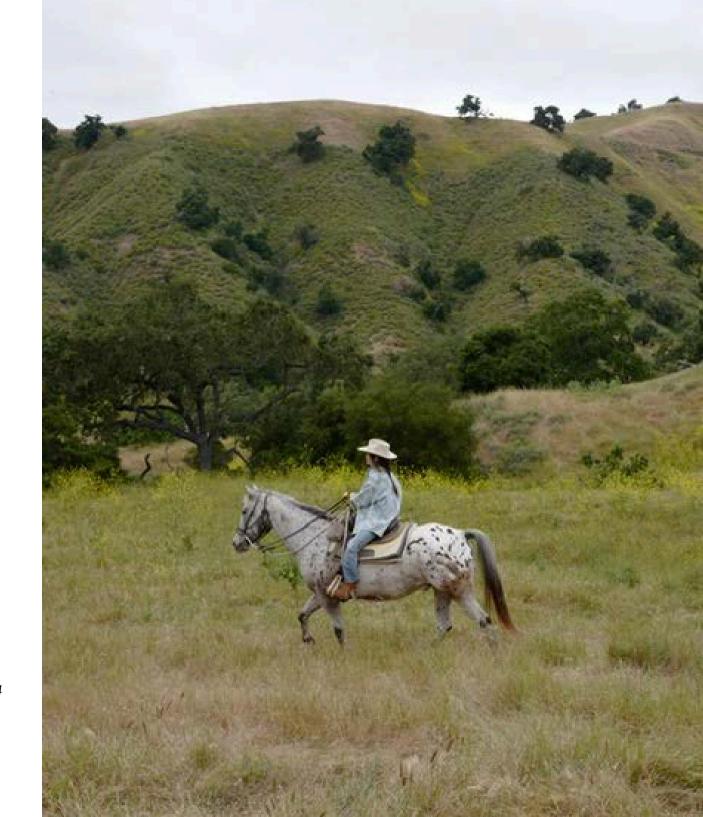

# HORSEBACK RIDING

Rides are limited. Please sign up in advance.

### Group and Private Horseback Rides:

For guests 7yrs+. Please wear closed-toe shoes and meet at the barn 15 minutes prior to the start of your ride. Reservations Required. Note: stampede strings are required for all full brimmed hats. \*2-person minimum for private rides