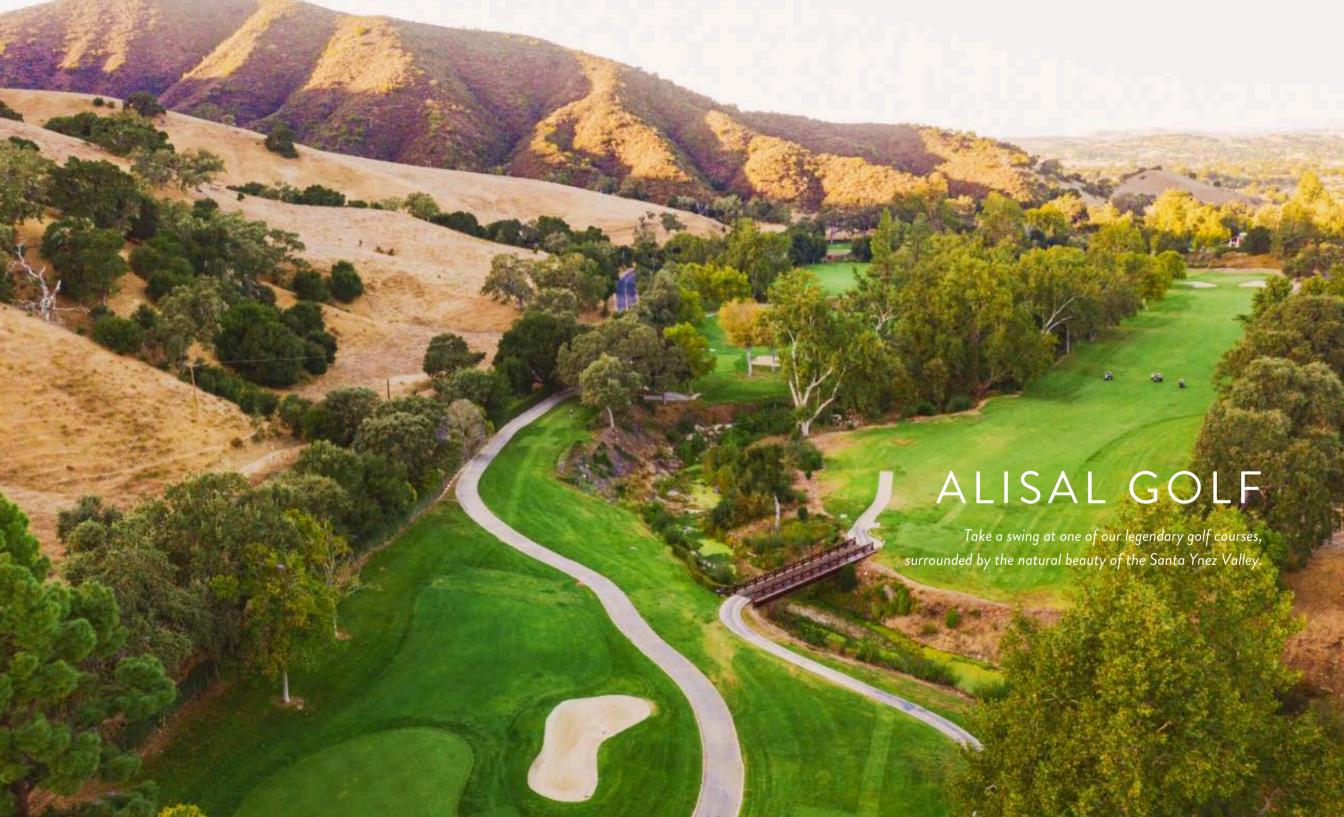

# ALISAL GOLF

Designed by the legendary Billy Bell, Jr., our 6,550-yard, par-72 Ranch Course originally opened in 1956 and is exclusively for our guests and club members. This beautiful course was designed around an imposing barranca that winds through it, and you'll enjoy being surrounded by venerable oaks, pines, sycamores, and eucalyptus. The Ranch Course is also known for its tight fairways and is an excellent challenge for the seasoned golfer. Private and group instruction is available. Electric carts, hand carts, and clubs are available for rent. Pro shop, putting green, and practice areas on site.