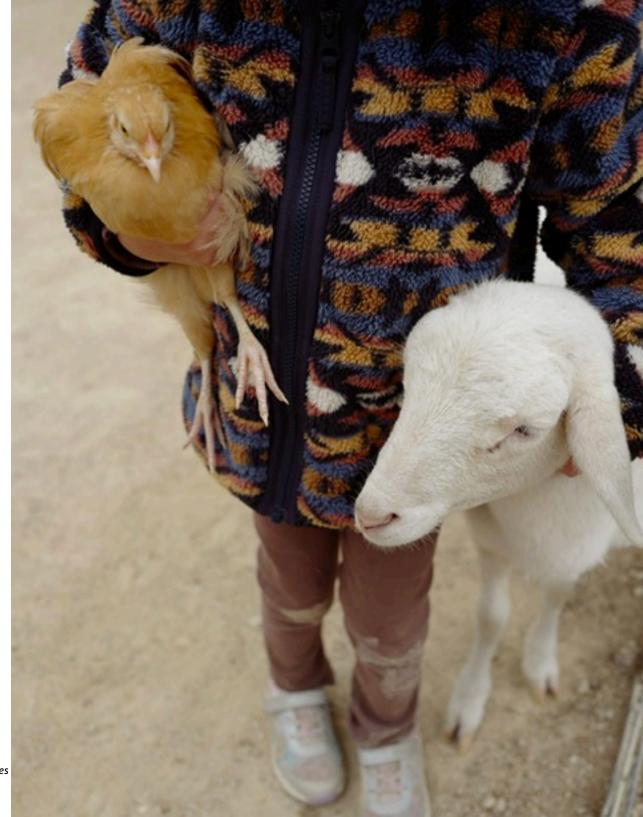

### Barnyard:

Children 12 & under must be accompanied by an adult. Closed-Toe shoes are required. Open daily, 9:30 a.m.-12:00/1:00-4 p.m.