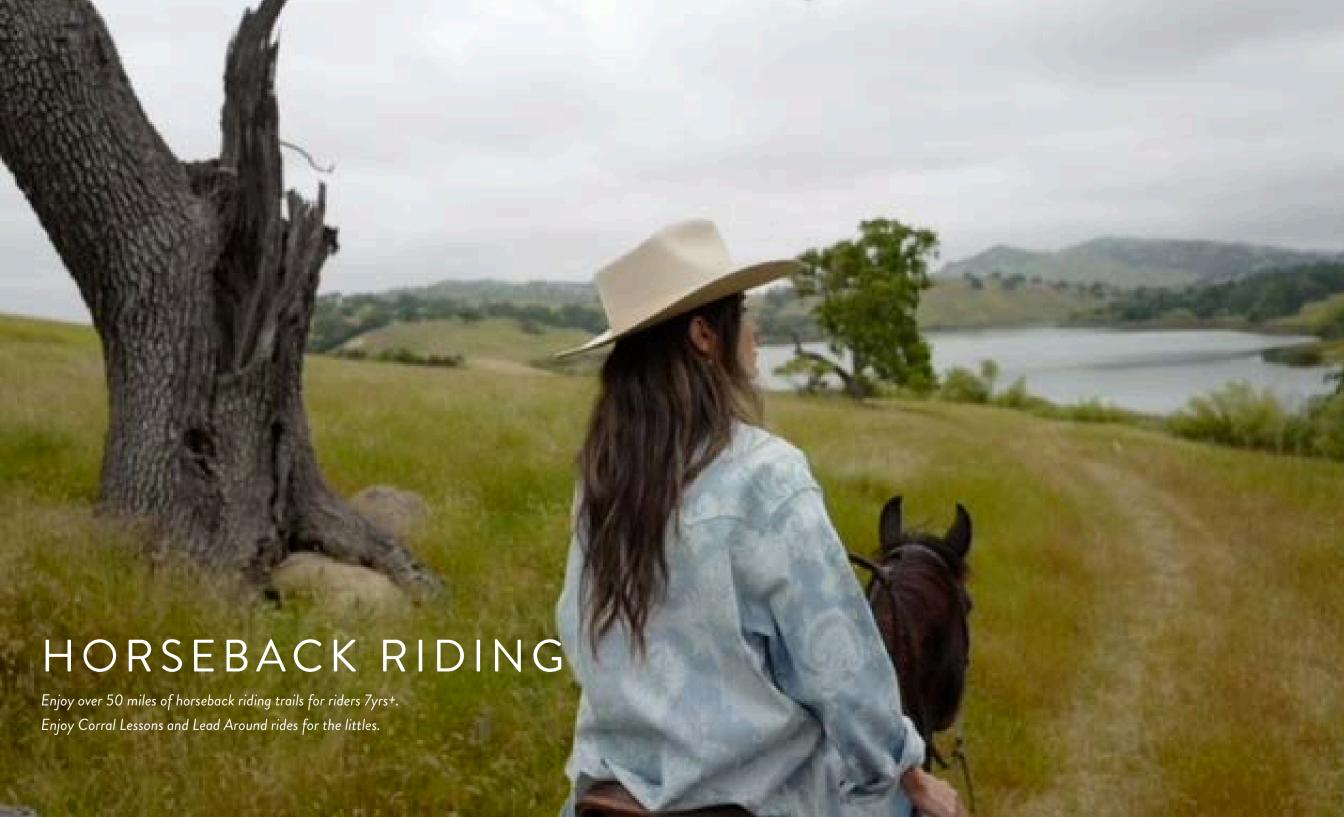

# HORSEBACK RIDING

Rides are limited. Please sign up in advance.

### Group and Private Horseback Rides:

For guests 7yrs+. Please wear closed-toe shoes and meet at the barn 15 minutes prior to the start of your ride. Reservations Required. Note: stampede strings are required for all full brimmed hats. \*2-person minimum for private rides

#### Corral Lessons:

For riders 4-6years old. Reservations required.

#### Lead Around:

Riders up to 6 years old will be led around by a wrangler, parent supervision is required and no sign-up is necessary.