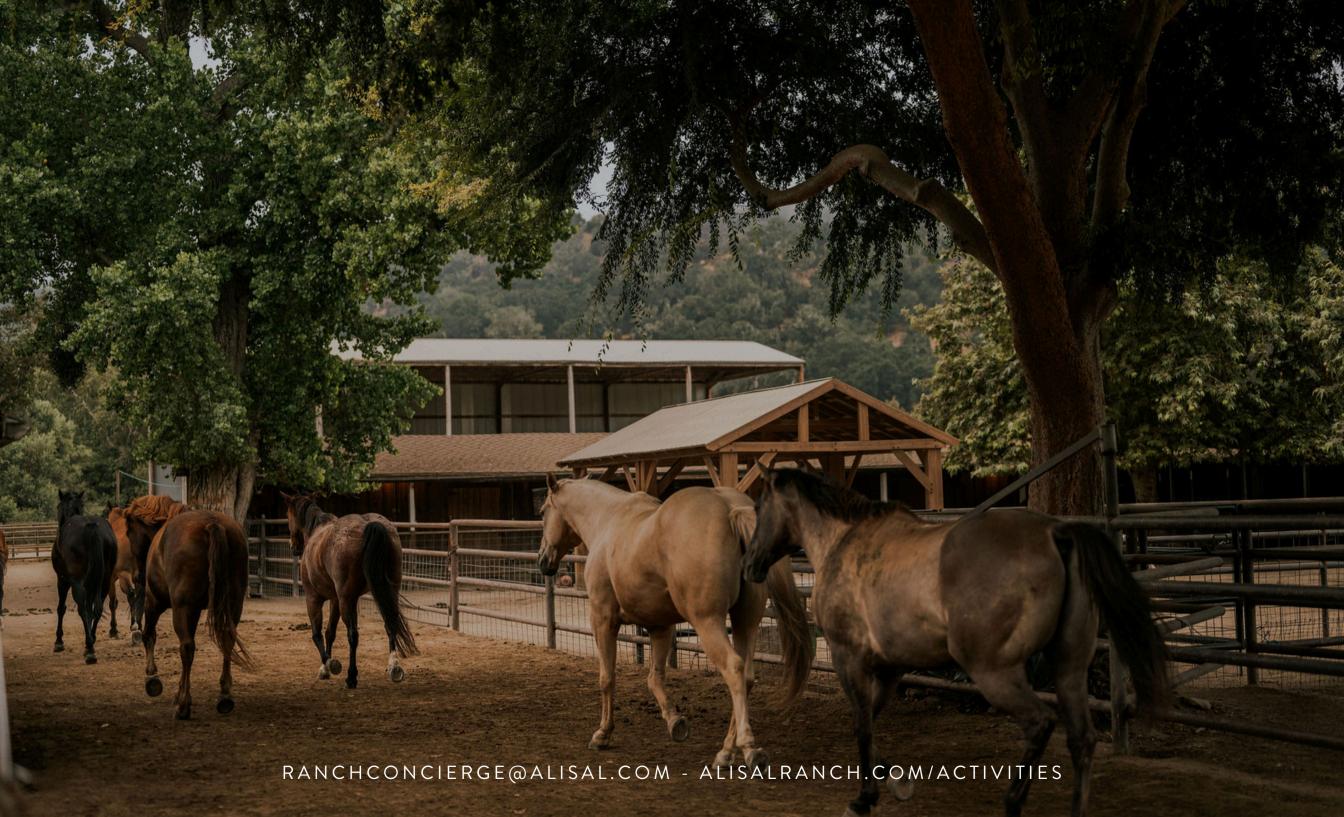

# HORSEBACK RIDING

Rides are limited. Please sign up in advance.

# Barnyard:

Children 12 & under must be accompanied by an adult. Closed-toe shoes are required. Open daily, 9:30 a.m.-12:00/1:00-4.pm.