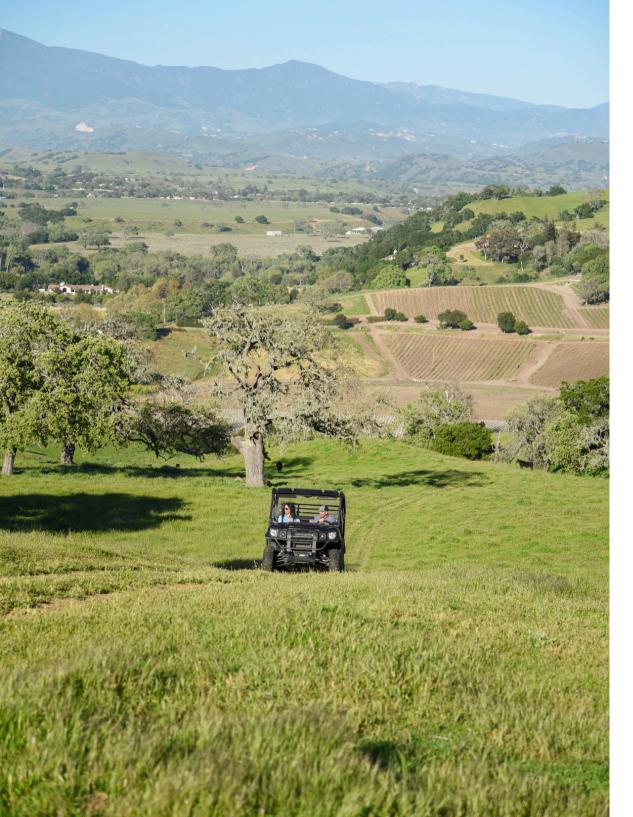

#### **UTV Ranch Tours:**

Take a scenic tour of the Alisal in one of our offroad vehicles. You have a choice between the mid-day picnic which will be your choice off of our lunch menu. For this you have the option of a hilltop picnic or stopping at the lake. We also have the Charcuterie and Wine tour in the evening which includes individual wine and charcuterie. Our tours average 3 hours. This activity is for ages 8+.