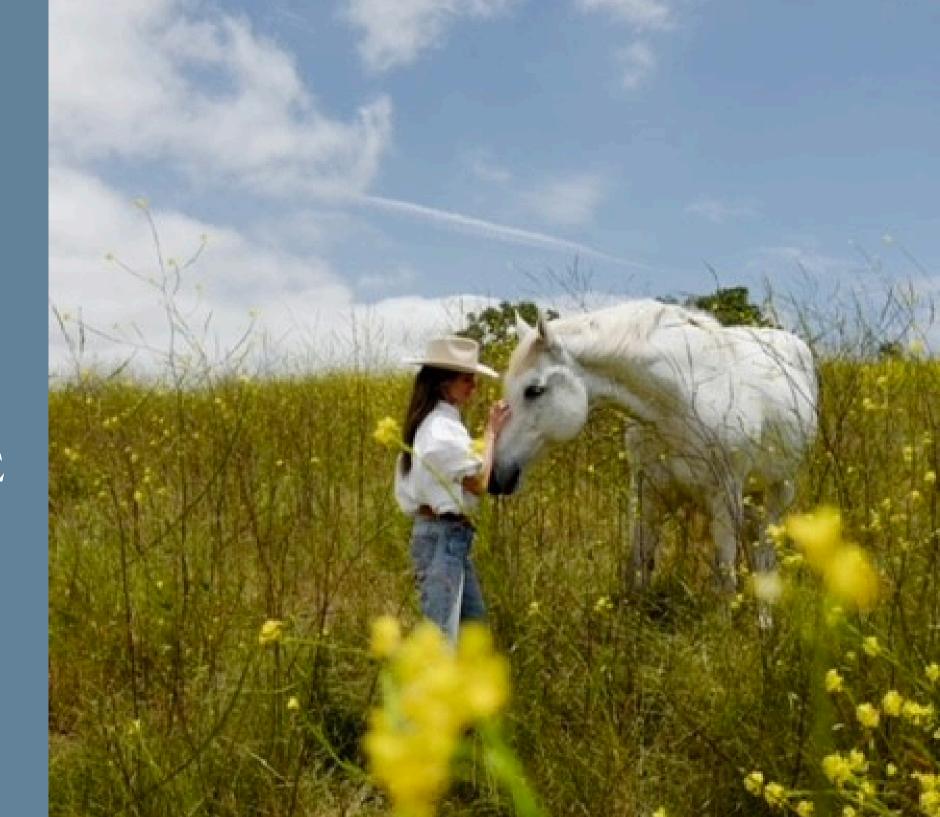

# HORSEBACK RIDING

Rides are limited. Please sign up in advance.

# Group and Private Horseback Rides:

For guests 7yrs+. Please wear closed-toe shoes and meet at the barn 15 minutes prior to the start of your ride. Reservations Required. Note: stampede strings are required for all full brimmed hats. \*2-person minimum for private rides