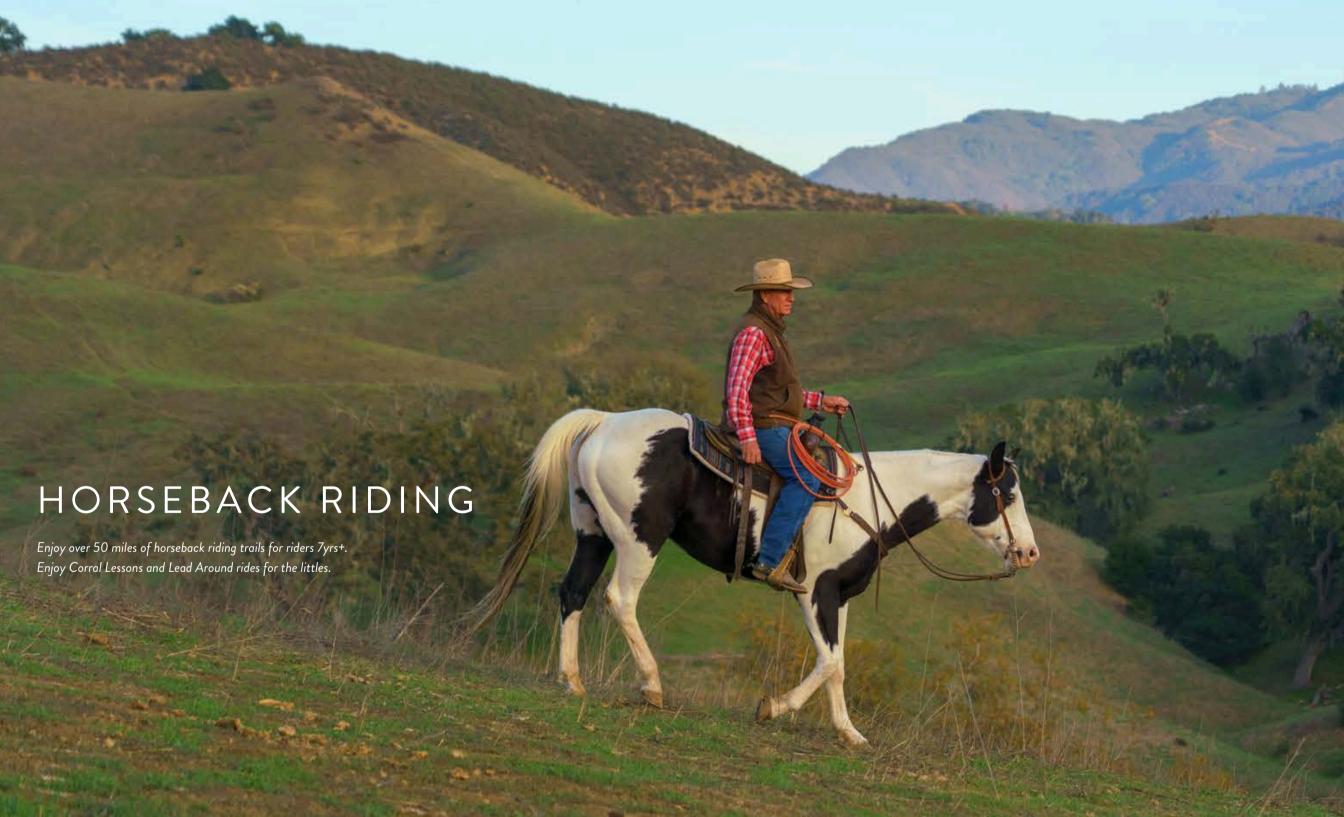

# HORSEBACK RIDING

Rides are limited. Please sign up in advance.

# Group and Private Horseback Rides:

For guests 7yrs+. Please wear closed-toe shoes and meet at the barn 15 minutes prior to the start of your ride. Reservations Required. Note: stampede strings are required for all full brimmed hats. \*2-person minimum for private rides

#### The Distance Ride:

A ride for the avid horseman to go farther and faster. Gallop the trails and see the farthest views we have to offer.

Approx. 3-hour Ride.