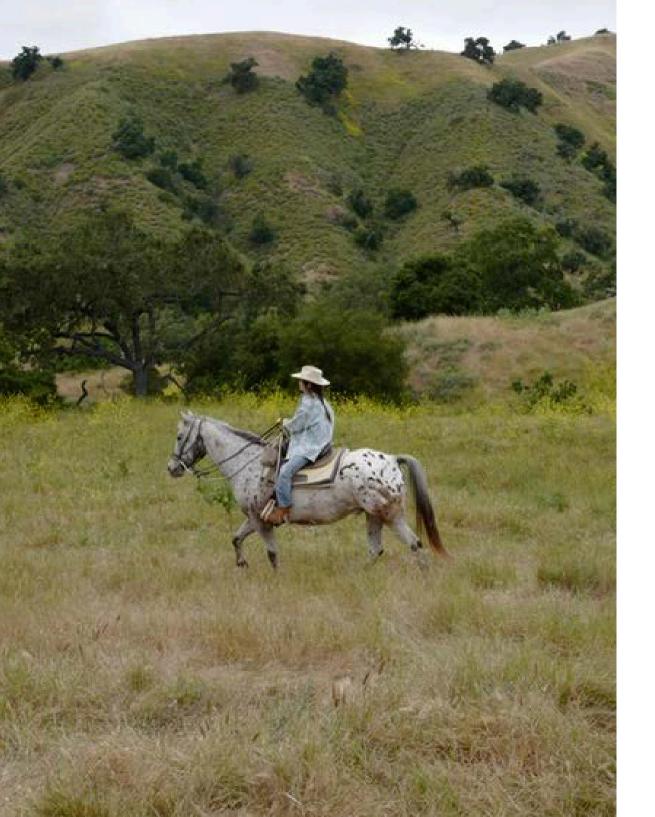

# HORSEBACK RIDING

Rides are limited. Please sign up in advance.

# Group and Private Horseback Rides:

For guests 7yrs+. Please wear closed-toe shoes and meet at the barn 15 minutes prior to the start of your ride. Reservations Required. Note: stampede strings are required for all full brimmed hats. \*2-person minimum for private rides

#### The Distance Ride:

A ride for the avid horseman to go farther and faster. Gallop the trails and see the farthest views we have to offer.

Approx. 3-hour Ride.