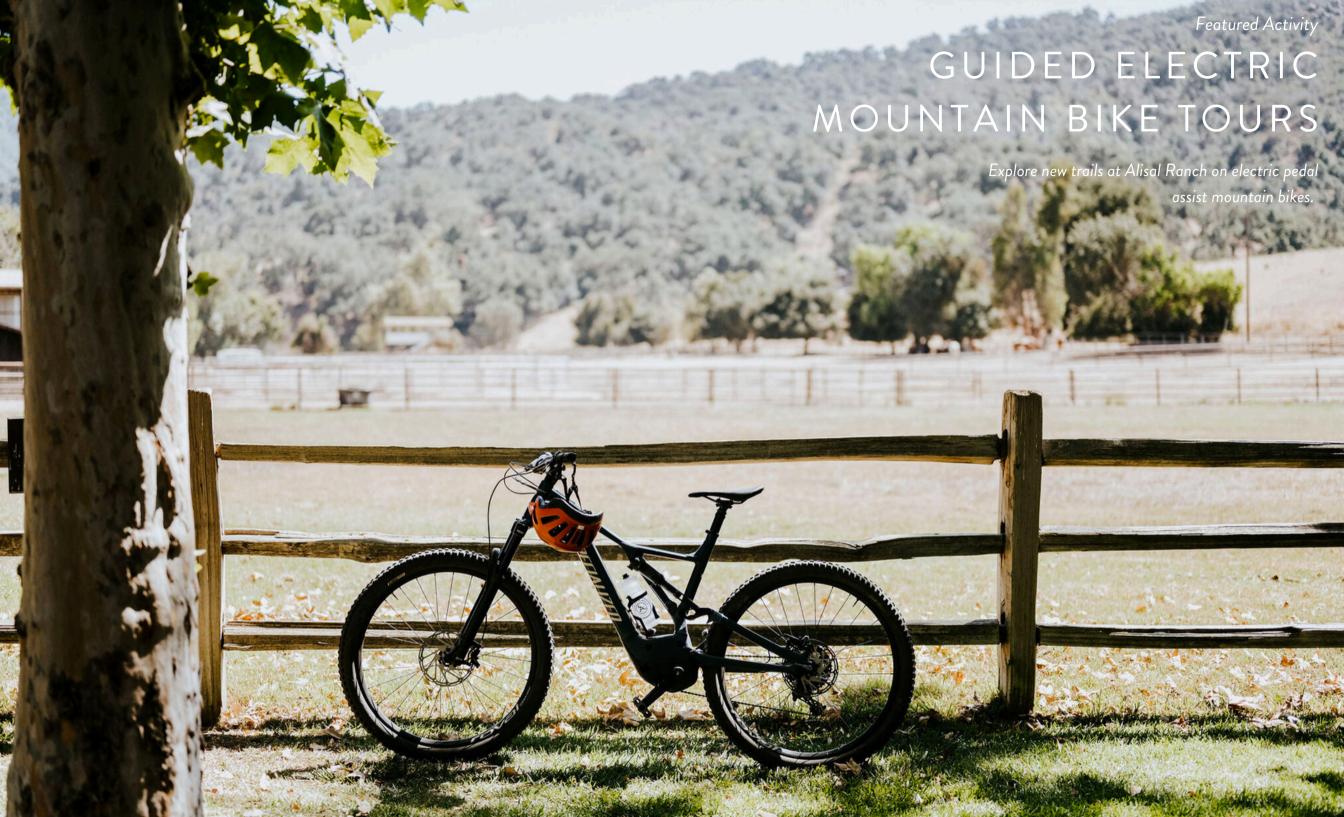

#### **GUIDED E-BIKE EXCURSIONS**

Guided Pedal Assist Mountain Trail E-Bike Excursions:

\$195/person

Private Ride: \$250/person

Guests must provide their weights & heights prior to being scheduled.

Adults: Min. Height 5'1", Max Weight 260lbs

Youth: Min. Height 4'1" - All youth under 16 yrs. old must be

accompanied by an adult.

Special Times for Private Rides may be requested well in advance. Participants should be in fair physical condition to participate. Water bottles and helmets are provided. Sunglasses and tennis shoes are recommended.