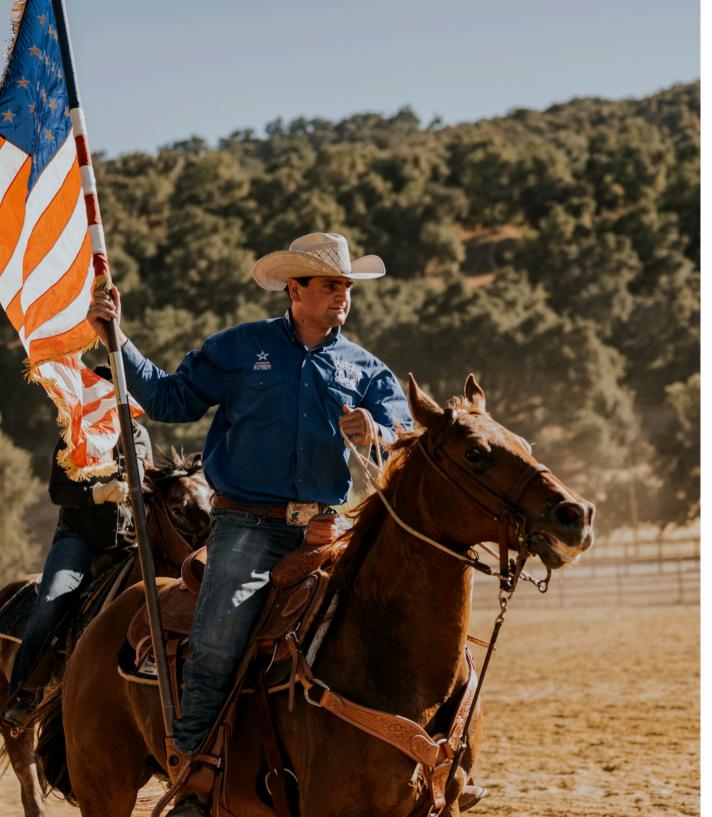

# HORSEBACK RIDING

1 AN

Enjoy over 50 miles of horseback riding trails for riders 7yrs+. Enjoy Corral Lessons and Lead Around rides for the littles.

## HORSEBACK RIDING

Rides are limited. Please sign up in advance.

#### Group and Private Horseback Rides:

For guests 7yrs+. Please wear closed-toe shoes and meet at the barn 15 minutes prior to the start of your ride. Reservations Required. Note: stampede strings are required for all full brimmed hats. \*2-person minimum for private rides