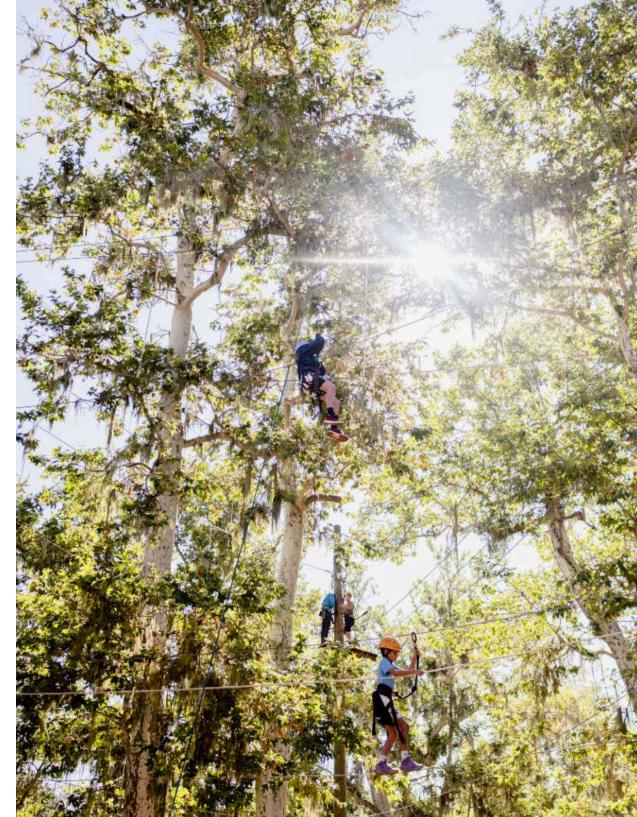

#### Ropes Course:

This is a program for all ages who want to experience the thrill of being 10 feet to 40 feet off the ground challenging yourself in an aerial obstacle course. This program is for ages 7 and above. Ages 7 to 12 must have an adult present. Reservations are required.