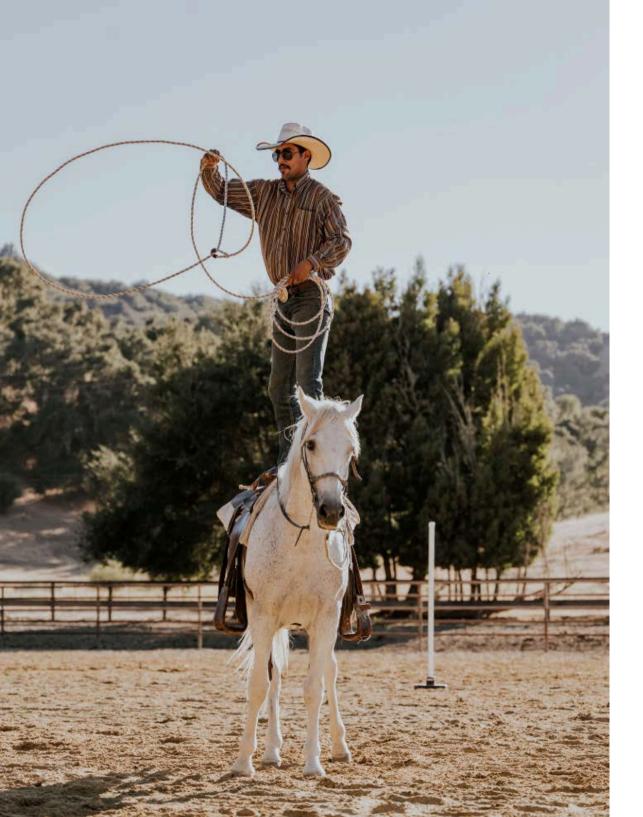

# HORSEBACK RIDING

1 AN

Enjoy over 50 miles of horseback riding trails for riders 7yrs+. Enjoy Corral Lessons and Lead Around rides for the littles.

## HORSEBACK RIDING

Rides are limited. Please sign up in advance.

#### Group and Private Horseback Rides:

For guests 7yrs+. Please wear closed-toe shoes and meet at the barn 15 minutes prior to the start of your ride. Reservations Required. Note: stampede strings are required for all full brimmed hats. \*2-person minimum for private rides