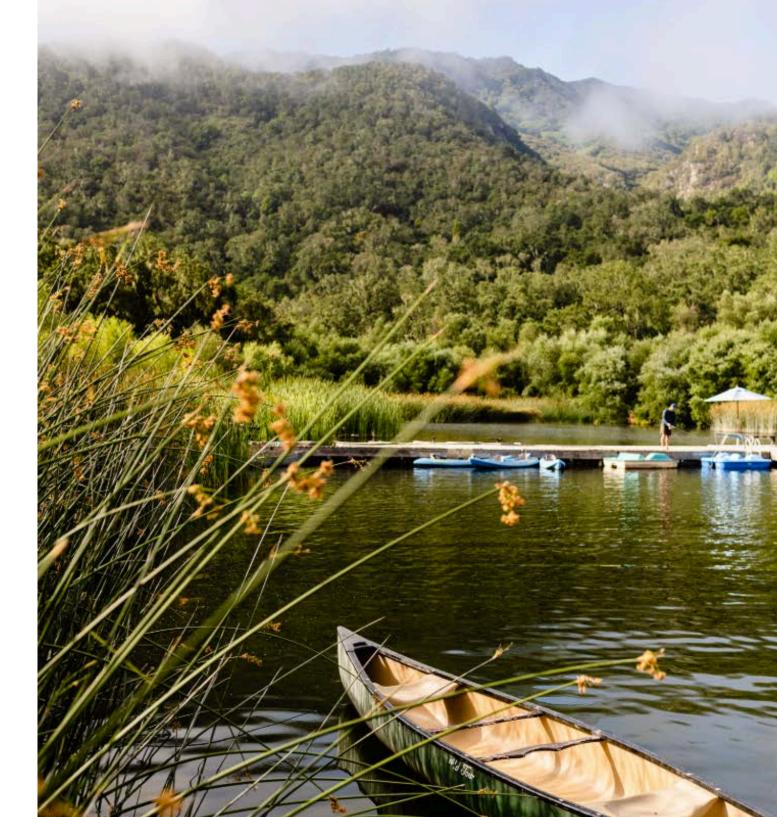

# ALISAL LAKE

Experience our private lake. Take a boat out for early morning fishing to catch Large Mouth Bass or simply throw a line off the dock. You can enjoy paddleboarding, archery, air rifle, and axe throwing with a view.

#### **Boating and Fishing:**

No advance reservations are needed for boats (motorized or non-motorized).