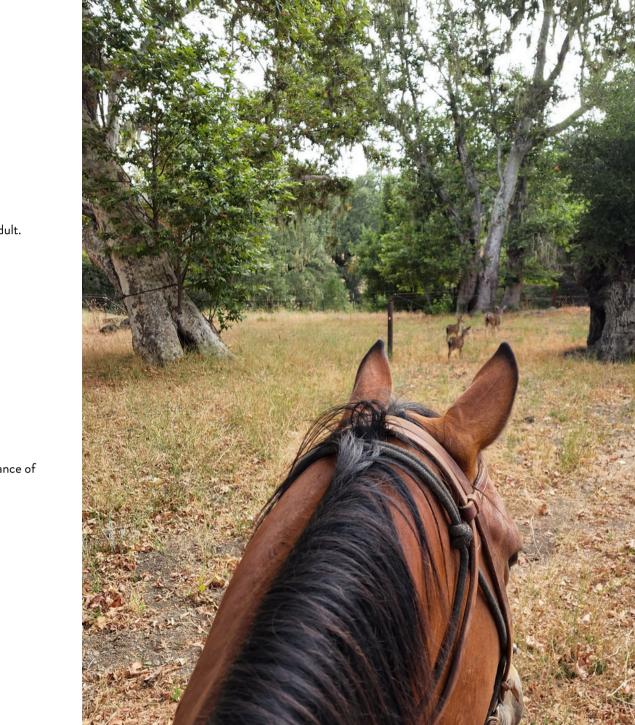

# HORSEBACK RIDING

1 AN

Enjoy over 50 miles of horseback riding trails for riders 7yrs+. Enjoy Corral Lessons and Lead Around rides for the littles.

## HORSEBACK RIDING

Rides are limited. Please sign up in advance.

#### Group and Private Horseback Rides:

For guests 7yrs+. Please wear closed-toe shoes and meet at the barn 15 minutes prior to the start of your ride. Reservations Required. Note: stampede strings are required for all full brimmed hats. \*2-person minimum for private rides