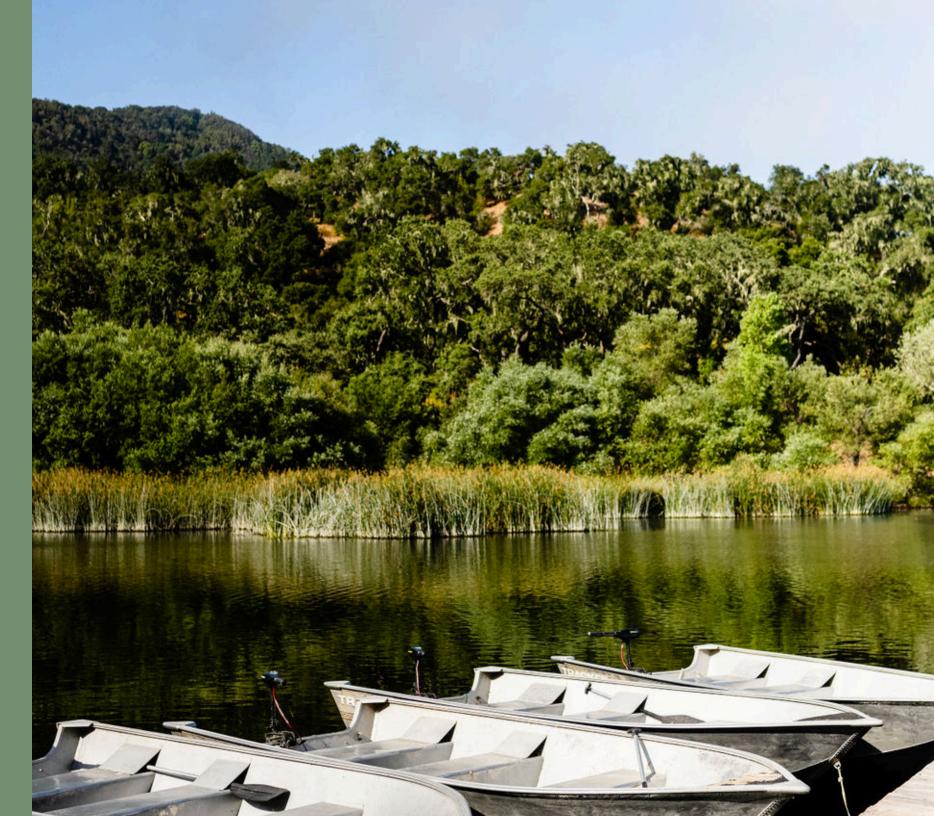

# ALISAL LAKE

Experience our private lake. Take a boat out for early morning fishing to catch Large Mouth Bass or simply throw a line off the dock. You can enjoy paddleboarding, archery, air rifle, and axe throwing with a view.

#### **Boating and Fishing:**

No advance reservations are needed for boats (motorized or non-motorized).

#### The Lake shuttle:

Picks up hourly at the Lake Shuttle Stop behind the pool. You cannot drive, walk or bike to the lake.