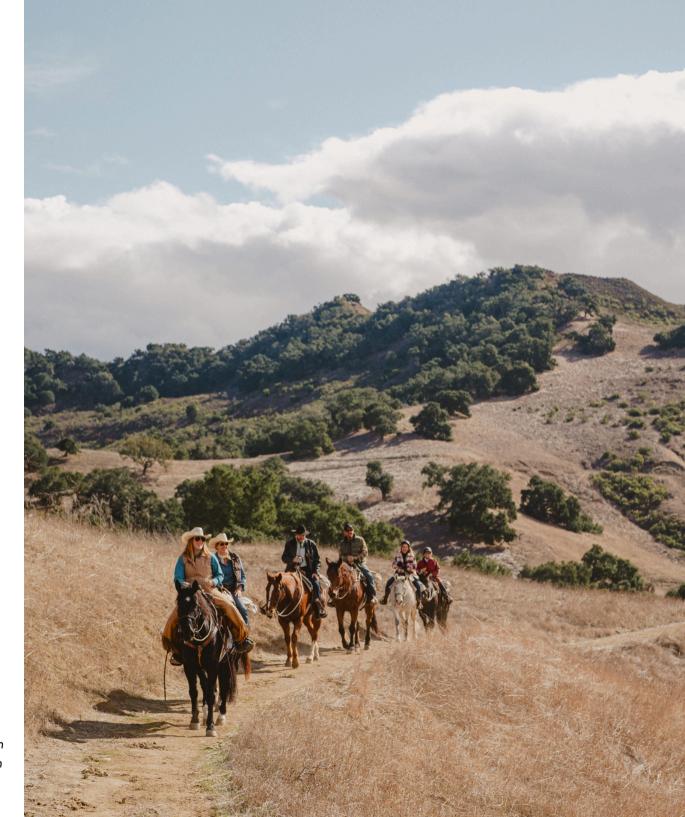

# Group and Private Horseback Rides:

For guests 7yrs+. Please wear closed-toe shoes and meet at the barn 15 minutes prior to the start of your ride. Reservations Required. Note: stampede strings are required for all full brimmed hats. \*2-person minimum for private rides