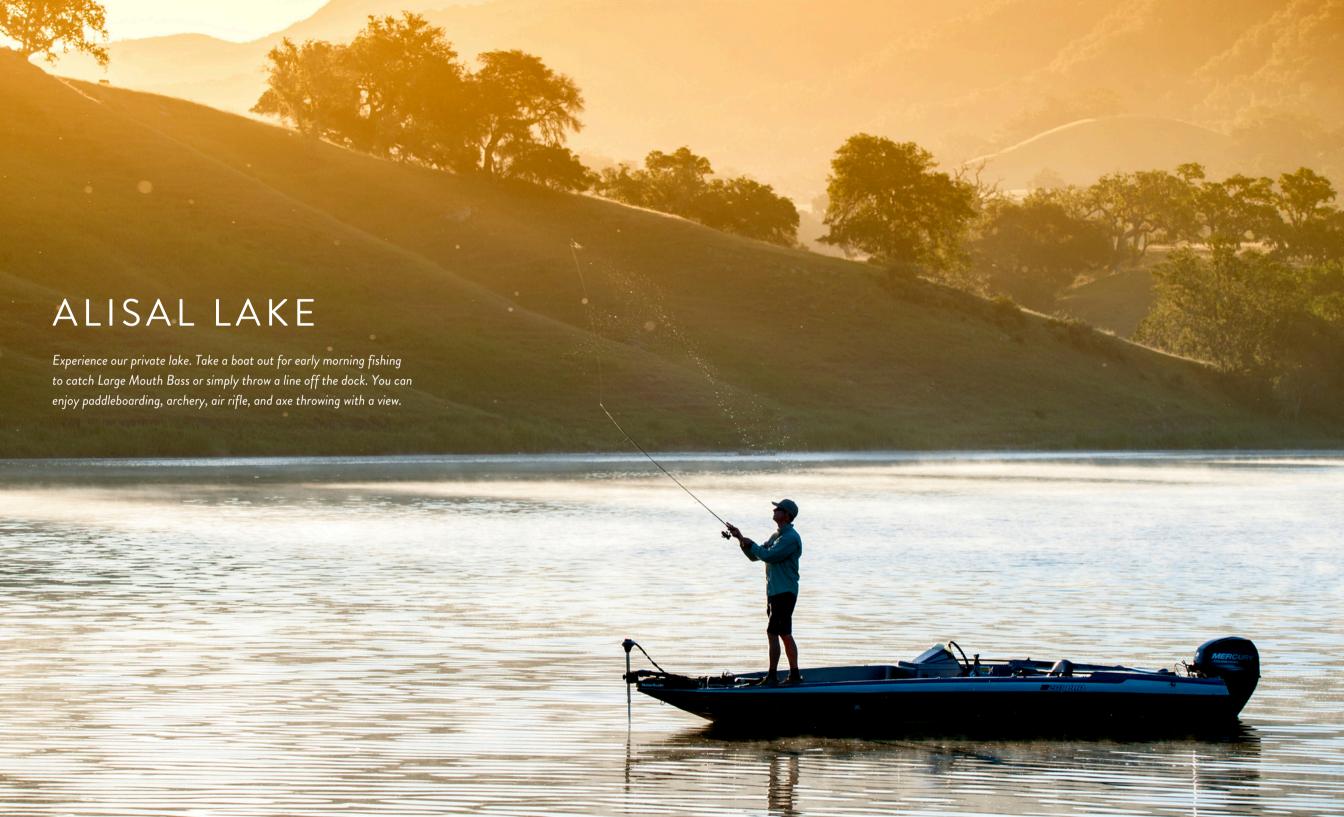

# LAKE ACTIVITIES

Lake hours and shuttle times are listed on the Ranch Daily.

# **Boating and Fishing:**

No advance reservations are needed for boats (motorized or non-motorized).

### The Lake shuttle:

Picks up hourly at the Lake Shuttle Stop behind the pool. You cannot drive, walk or bike to the lake.