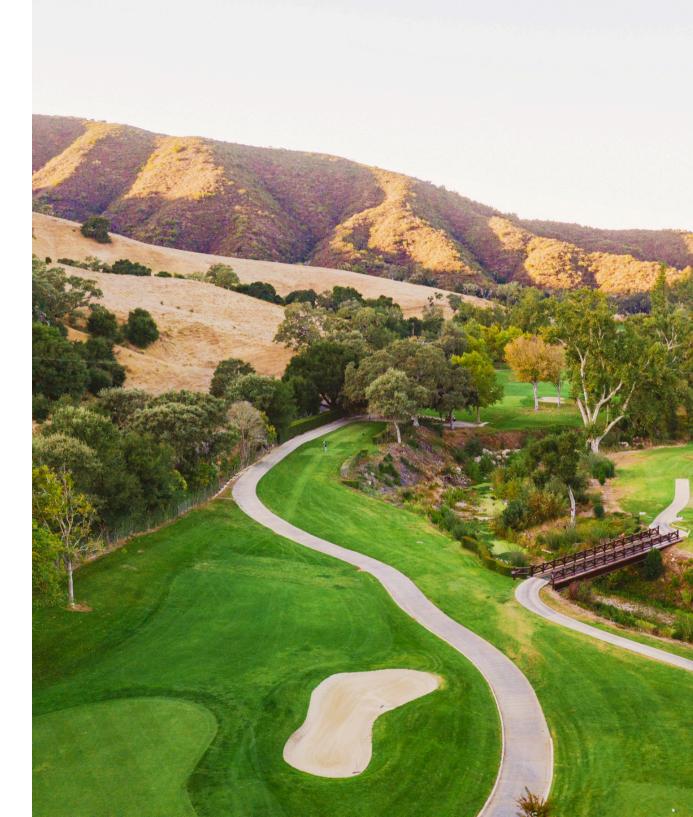

Designed by the legendary Billy Bell, Jr., our 6,550-yard, par-72 Ranch Course originally opened in 1956 and is exclusively for our guests and club members. This beautiful course was designed around an imposing barranca that winds through it, and you'll enjoy being surrounded by venerable oaks, pines, sycamores, and eucalyptus. The Ranch Course is also known for its tight fairways and is an excellent challenge for the seasoned golfer. Private and group instruction is available. Electric carts, hand carts, and clubs are available for rent. Pro shop, putting green, and practice areas on site.