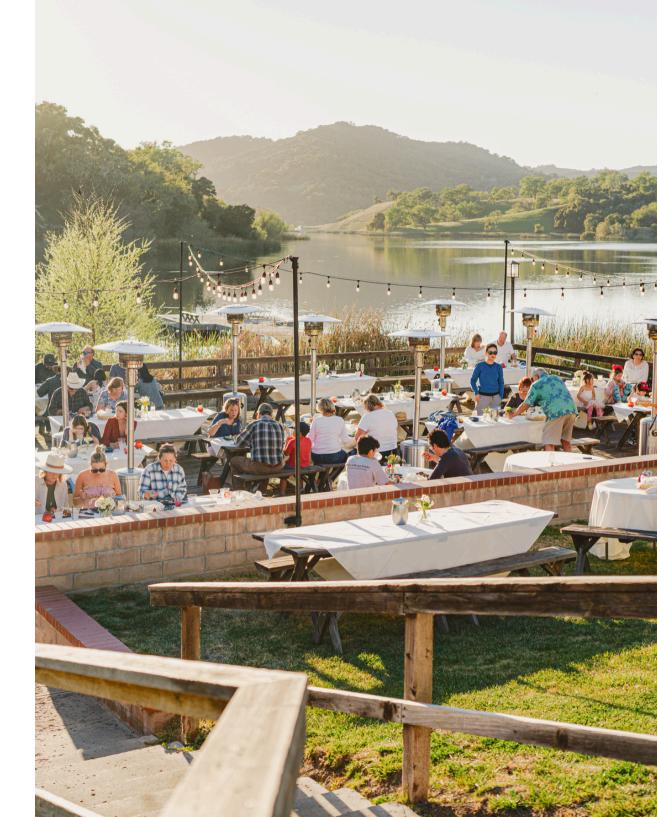

## Summer BBQ's:

Monday - Lake BBQ, on the Lake Deck Wednesday- Rodeo BBQ, at Rodeo Arena Saturday- Grand BBQ, Grassy Oval lawn (Saturday night Grand BBQ is an ALL-ranch event) Please sign up in advance for the Lake & Rodeo BBQ