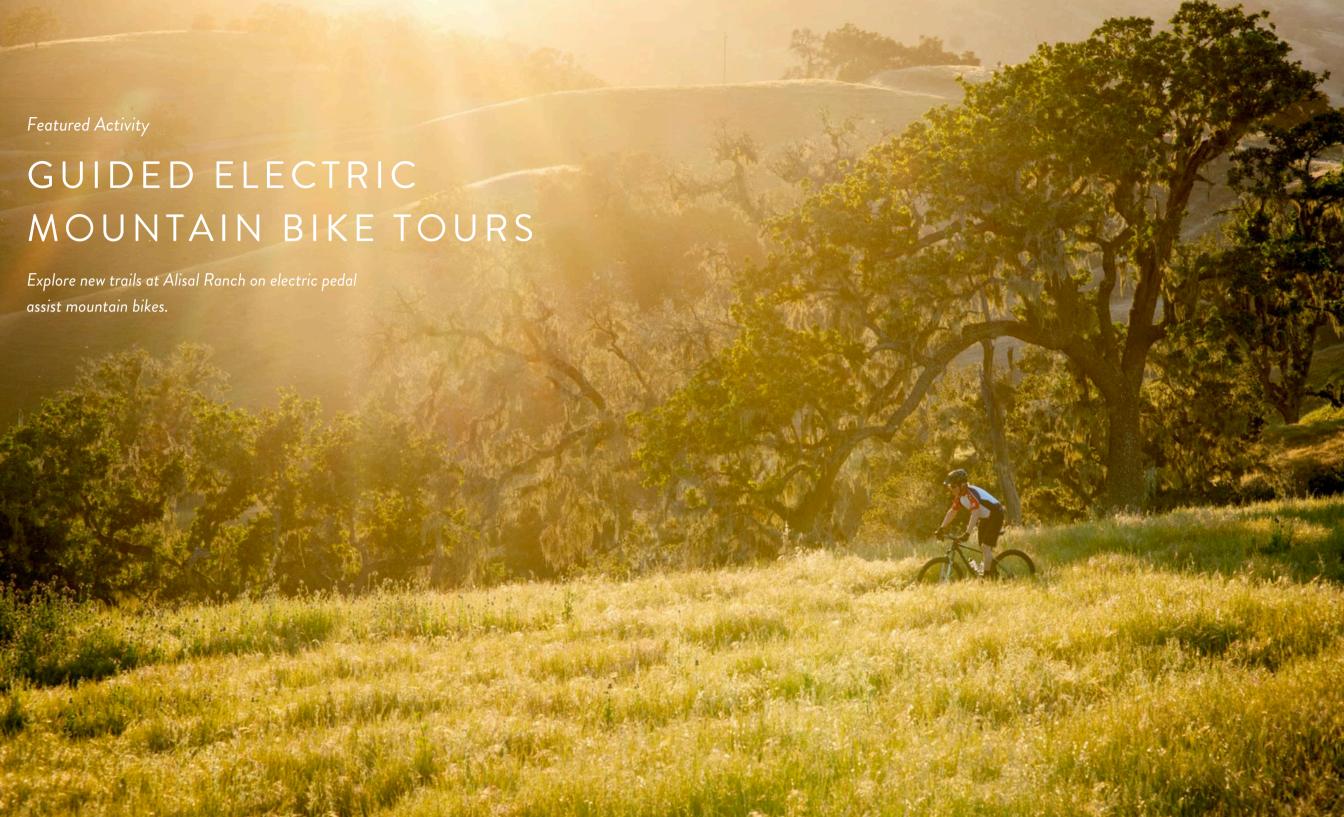

#### GUIDED E-BIKE EXCURSIONS

Guided Pedal Assist Mountain Trail E-Bike Excursions: \$195/person

Private Ride: \$250/person

Guests must provide their weights & heights prior to being scheduled.

Adults: Min. Height 5'1", Max Weight 260lbs

Youth: Min. Height 4'1" - All youth under 16 yrs. old must be

accompanied by an adult.

Special Times for Private Rides may be requested well in advance. Participants should be in fair physical condition to participate. Water bottles and helmets are provided. Sunglasses and tennis shoes are recommended.