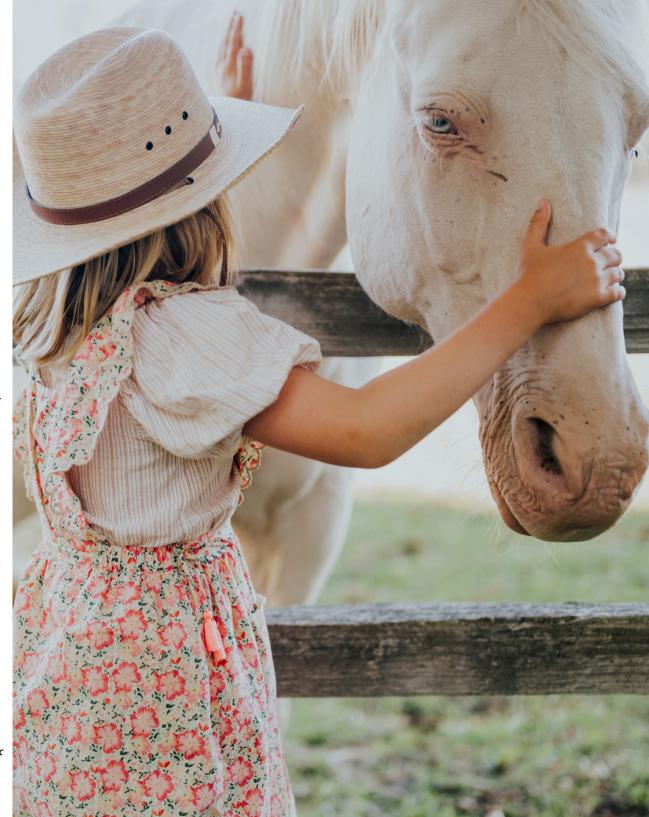

# HORSEBACK RIDING

Rides are limited. Please sign up in advance.

# Group and Private Horseback Rides:

For guests 7yrs+. Please wear closed-toe shoes and meet at the barn 15 minutes prior to the start of your ride. Reservations Required. Note: stampede strings are required for all full brimmed hats. \*2-person minimum for private rides

### Lead Around:

Riders up to 6 years old will be led around by a wrangler, parent supervision is required, and no sign-up is necessary.