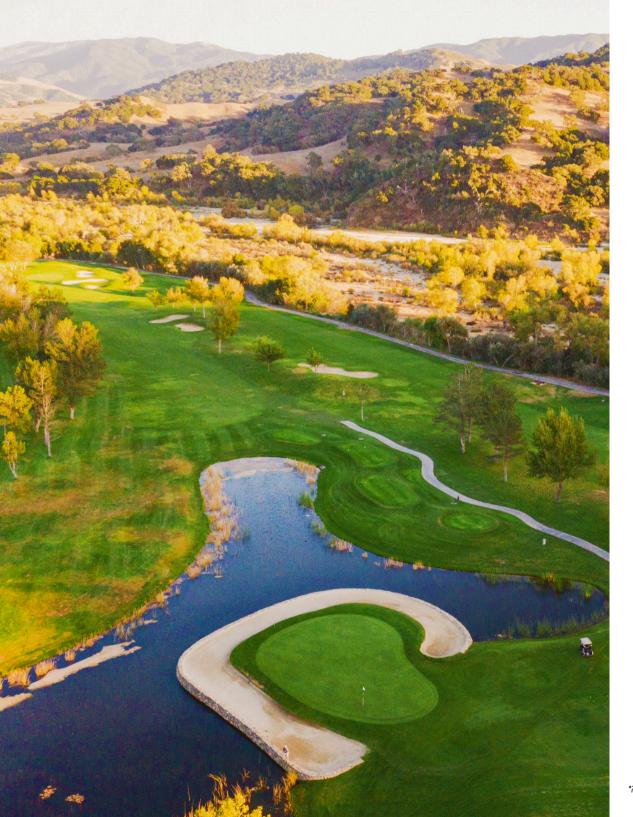

# ALISAL GOLF

Designed by the legendary Billy Bell, Jr., our 6,550-yard, par-72 Ranch Course originally opened in 1956 and is exclusively for our guests and club members. This beautiful course was designed around an imposing barranca that winds through it, and you'll enjoy being surrounded by venerable oaks, pines, sycamores, and eucalyptus. The Ranch Course is also known for its tight fairways and is an excellent challenge for the seasoned golfer. Private and group instruction is available. Electric carts, hand carts, and clubs are available for rent. Pro shop, putting green, and practice areas on site.