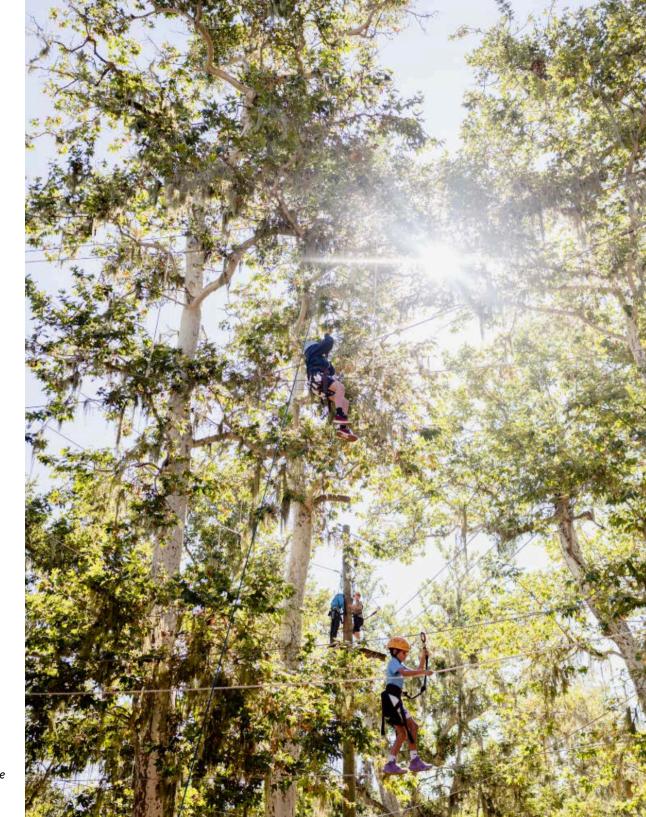

### Ropes Course:

This is a program for all ages who want to experience the thrill of being 10 feet to 40 feet off the ground challenging yourself in an aerial obstacle course. This program is for ages 7 and above. Ages 7 to 12 must have an adult present. Reservations are required.