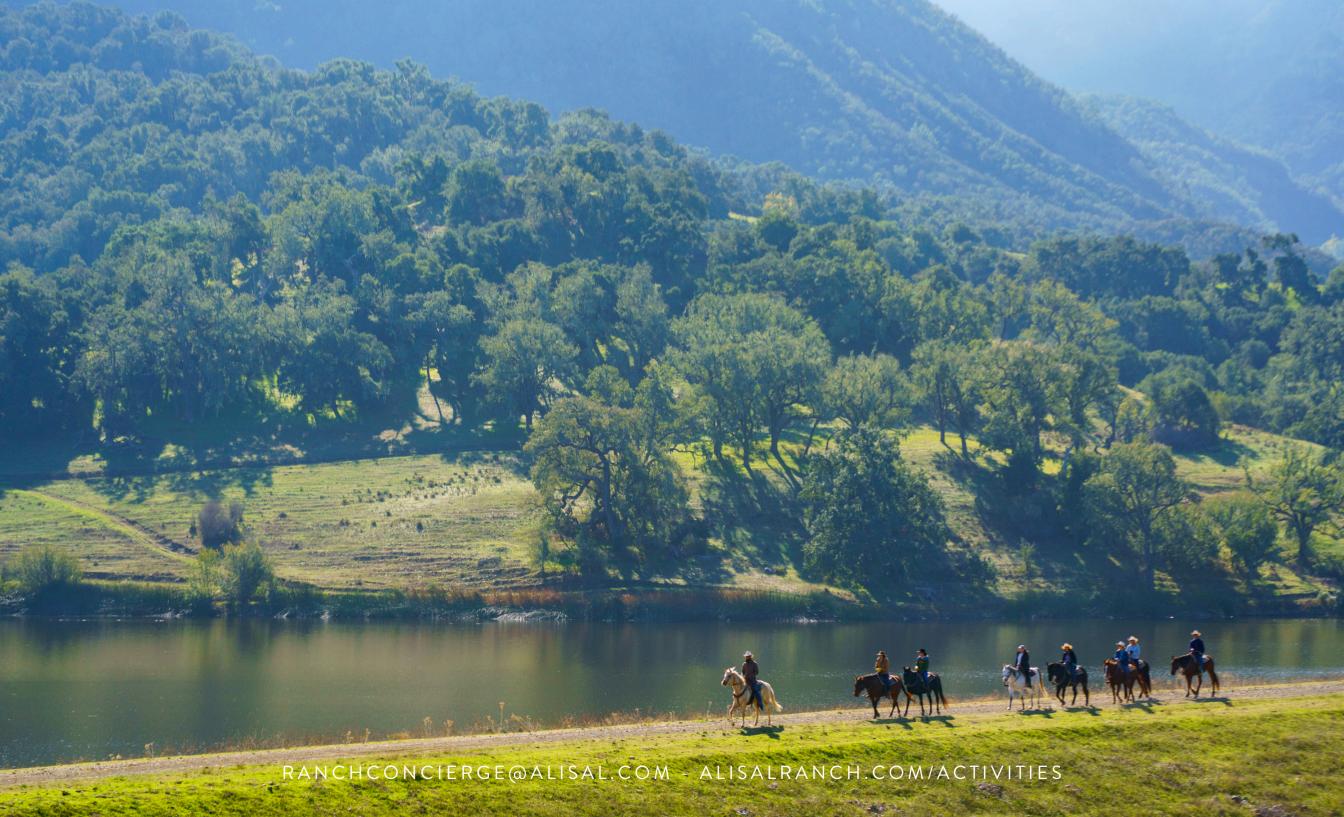

# HORSEBACK RIDING

Rides are limited. Please sign up in advance.

# Group and Private Horseback Rides:

For guests 7yrs+. Please wear closed-toe shoes and meet at the barn 15 minutes prior to the start of your ride. Reservations Required. Note: stampede strings are required for all full brimmed hats. \*2-person minimum for private rides