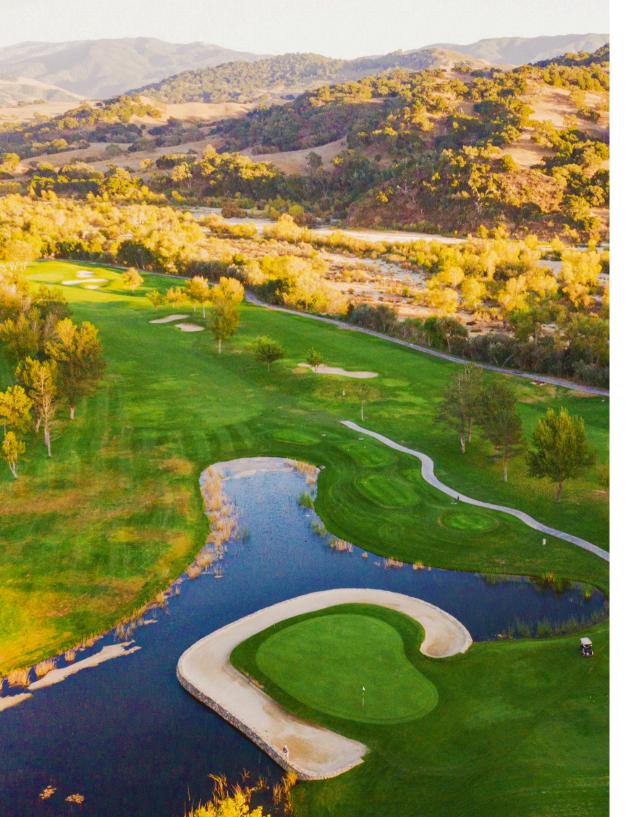

# ALISAL GOLF

Designed by the legendary Billy Bell, Jr., our 6,550-yard, par-72 Ranch Course originally opened in 1956 and is exclusively for our guests and club members. This beautiful course was designed around an imposing barranca that winds through it, and you'll enjoy being surrounded by venerable oaks, pines, sycamores, and eucalyptus. The Ranch Course is also known for its tight fairways and is an excellent challenge for the seasoned golfer. Private and group instruction is available. Electric carts, hand carts, and clubs are available for rent. Pro shop, putting green, and practice areas on site.