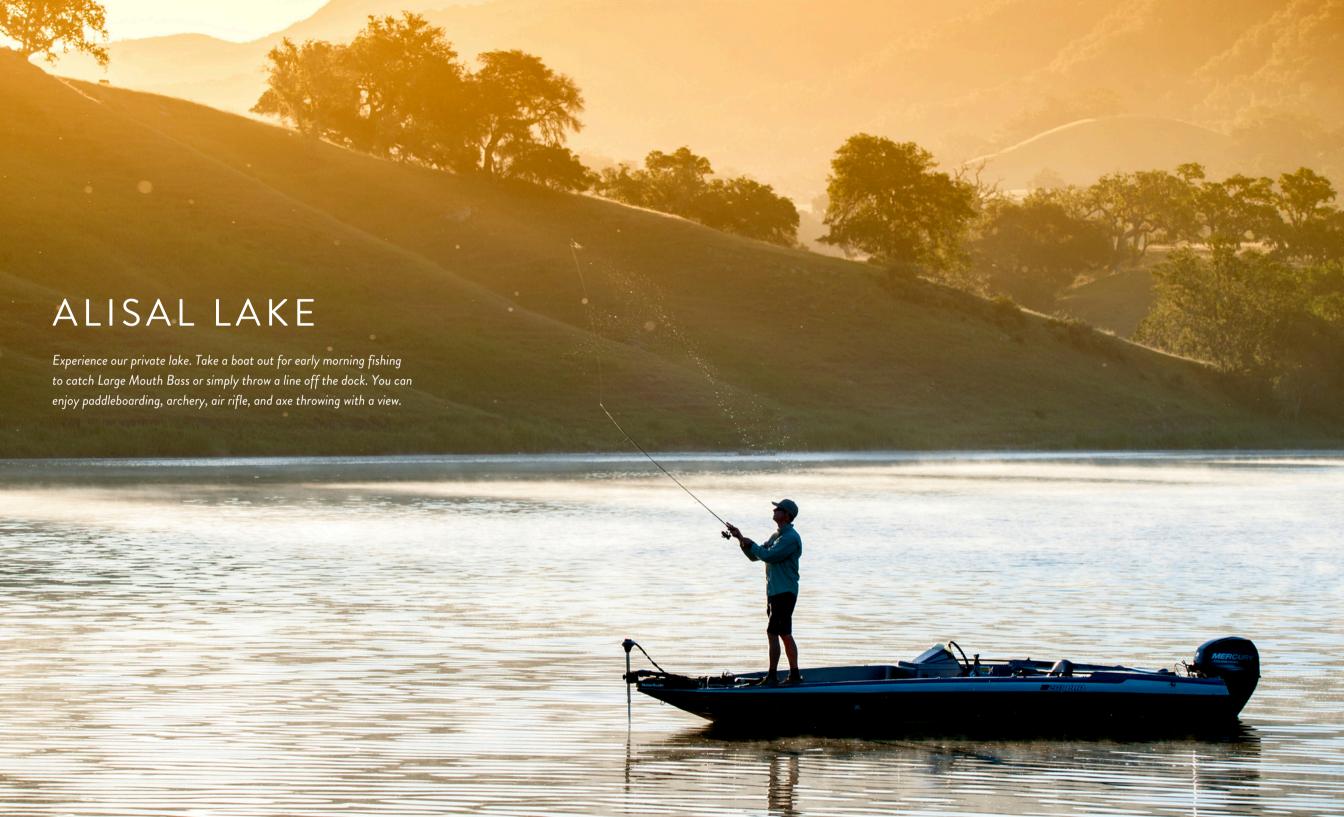

# LAKE ACTIVITIES

Lake hours and shuttle times are listed on the Ranch Daily.

# **Boating and Fishing:**

No advance reservations are needed for boats (motorized or non-motorized).

## The Lake shuttle:

Picks up hourly at the Lake Shuttle Stop behind the pool. You cannot drive, walk or bike to the lake.