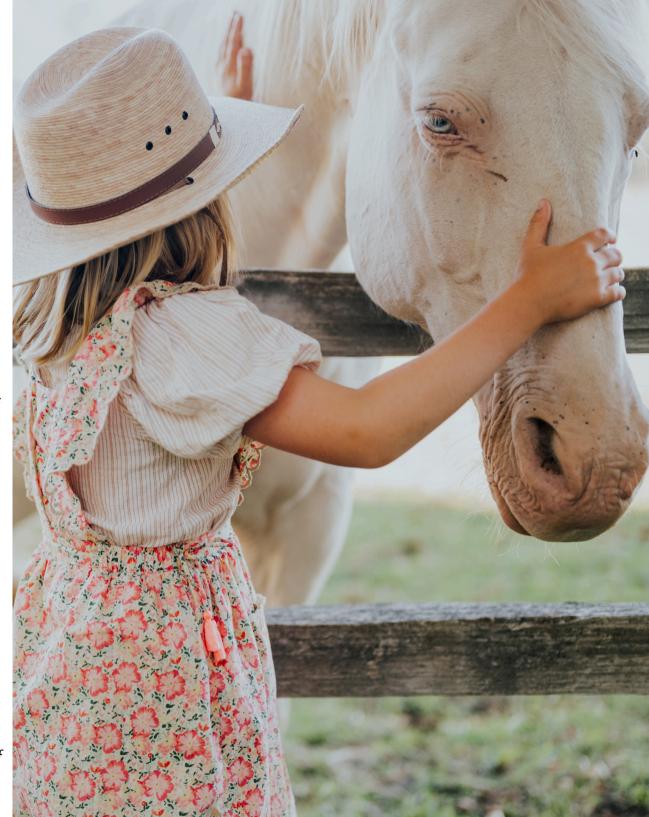

# HORSEBACK RIDING

Rides are limited. Please sign up in advance.

# Group and Private Horseback Rides:

For guests 7yrs+. Please wear closed-toe shoes and meet at the barn 15 minutes prior to the start of your ride. Reservations Required. Note: stampede strings are required for all full brimmed hats. \*2-person minimum for private rides

## Lead Around:

Riders up to 6 years old will be led around by a wrangler, parent supervision is required, and no sign-up is necessary.