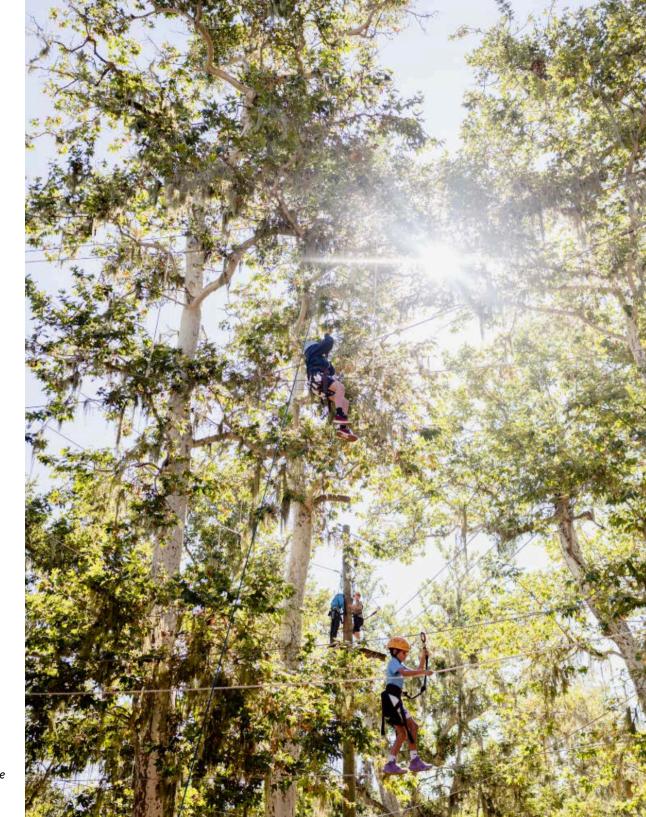

## Ropes Course:

This is a program for all ages who want to experience the thrill of being 10 feet to 40 feet off the ground challenging yourself in an aerial obstacle course. This program is for ages 7 and above. Ages 7 to 12 must have an adult present. Reservations are required.