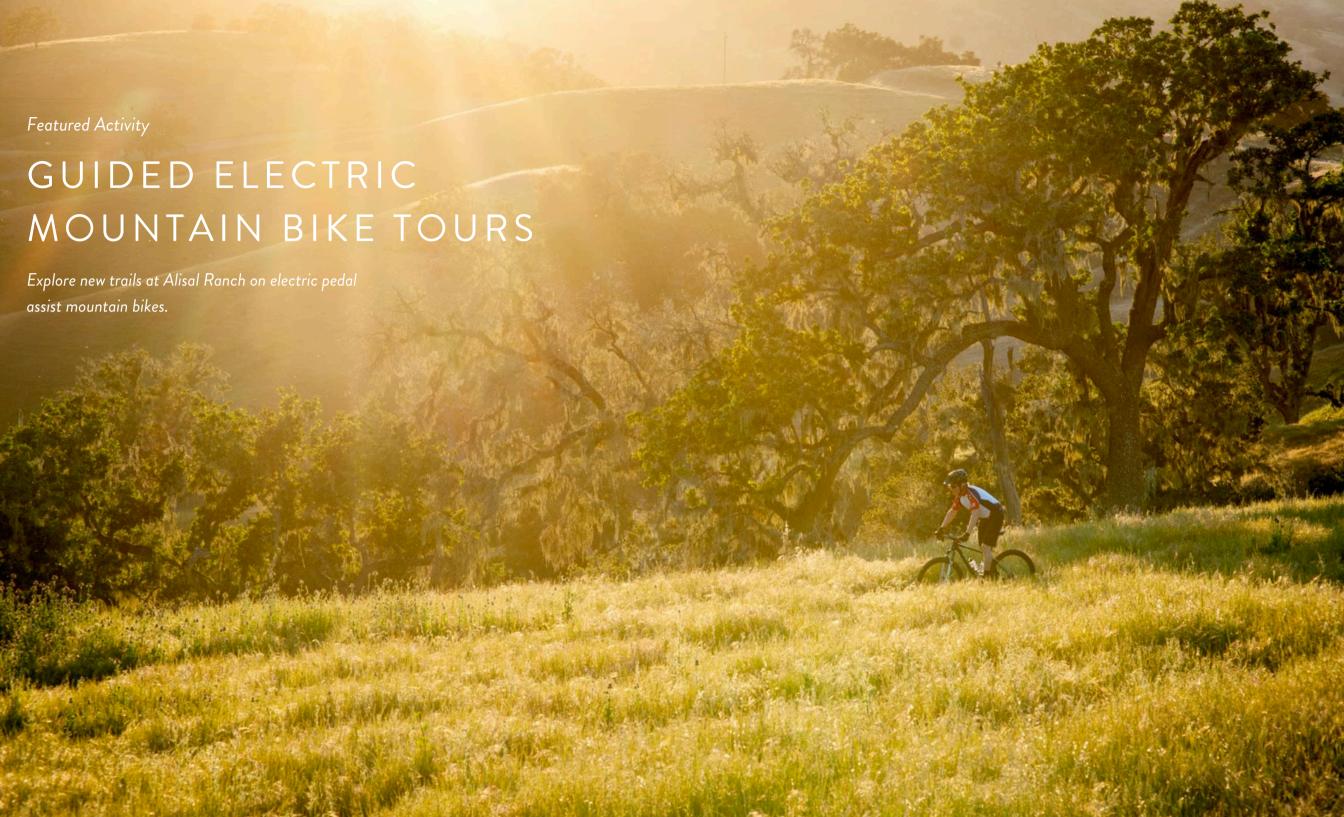

## GUIDED E-BIKE EXCURSIONS

Guided Pedal Assist Mountain Trail E-Bike Excursions:

\$195/person

Private Ride: \$250/person

Guests must provide their weights & heights prior to being scheduled.

Adults: Min. Height 5'1", Max Weight 260lbs

Youth: Min. Height 4'1" - All youth under 16 yrs. old must be

accompanied by an adult.

Special Times for Private Rides may be requested well in advance. Participants should be in fair physical condition to participate. Water bottles and helmets are provided. Sunglasses and tennis shoes are