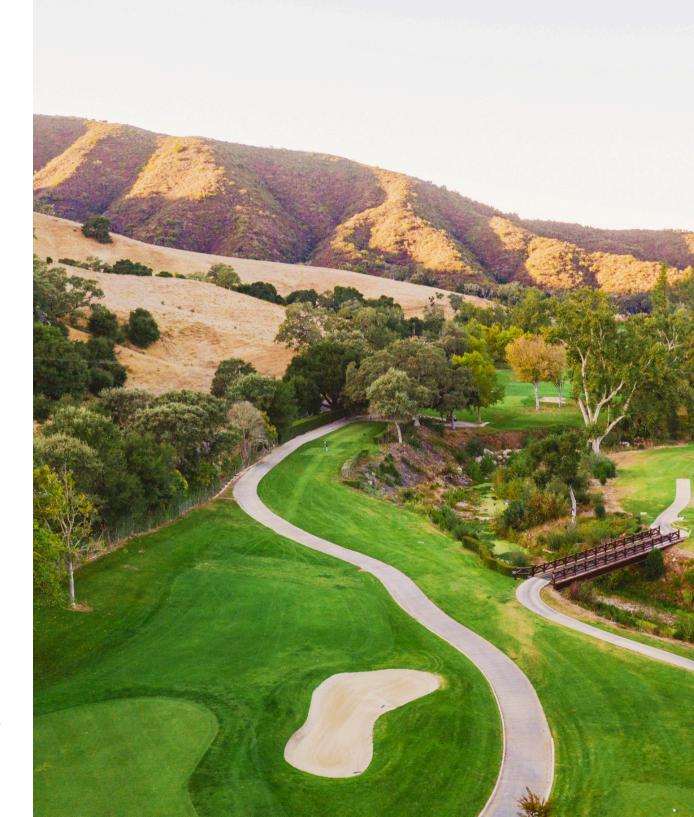

Designed by the legendary Billy Bell, Jr., our 6,550-yard, par-72 Ranch Course originally opened in 1956 and is exclusively for our guests and club members. This beautiful course was designed around an imposing barranca that winds through it, and you'll enjoy being surrounded by venerable oaks, pines, sycamores, and eucalyptus. The Ranch Course is also known for its tight fairways and is an excellent challenge for the seasoned golfer. Private and group instruction is available. Electric carts, hand carts, and clubs are available for rent. Pro shop, putting green, and practice areas on site.