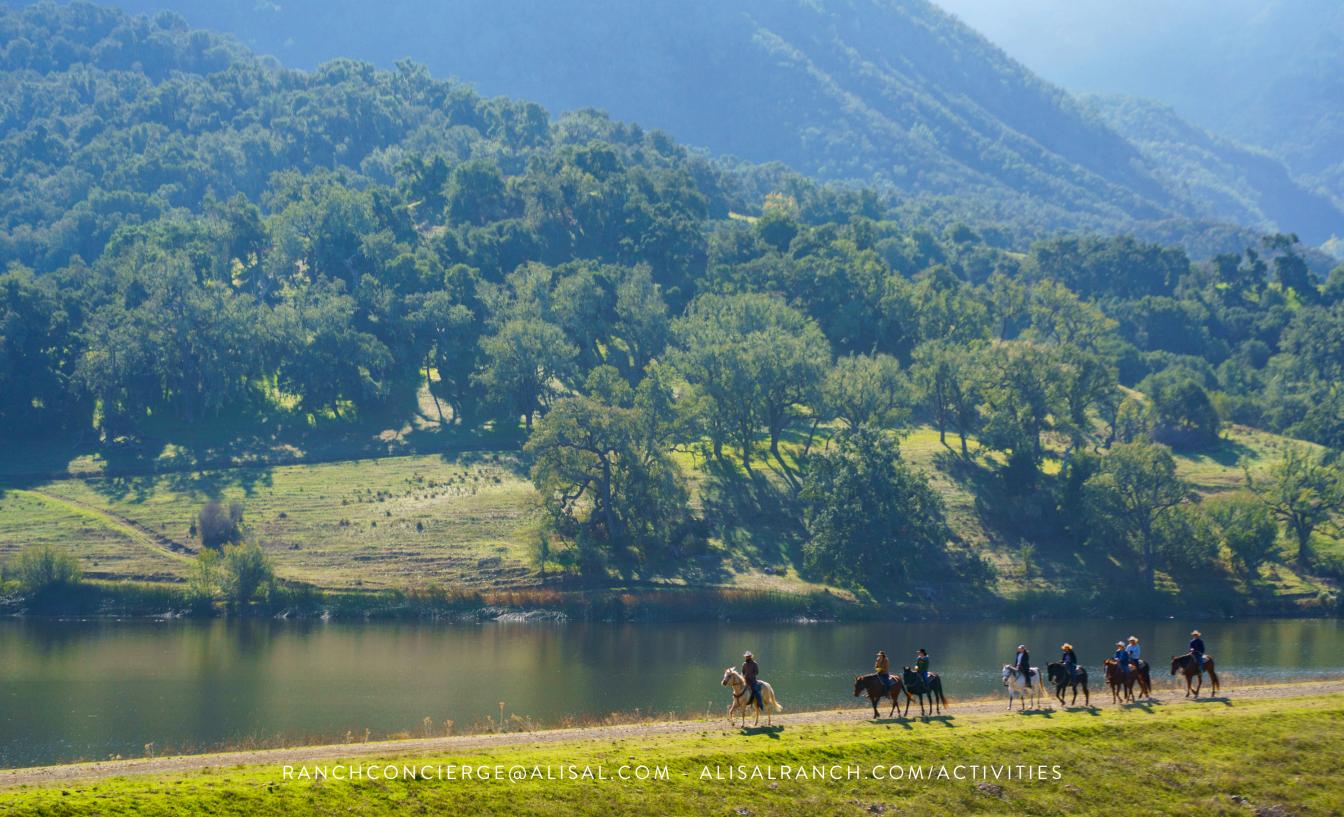

# HORSEBACK RIDING

Rides are limited. Please sign up in advance.

# Group and Private Horseback Rides:

For guests 7yrs+. Please wear closed-toe shoes and meet at the barn 15 minutes prior to the start of your ride. Reservations Required. Note: stampede strings are required for all full brimmed hats. \*2-person minimum for private rides

### HORSEBACK RIDING

Rides are limited. Please sign up in advance.

Group Rides 1.5-2hr \$195/rider (7 years+) Breakfast Ride \$195/rider (7 years+) Private Ride- 2 hours \$300/rider (7 years+) \$200/rider (7 years+) Private Ride- 1 hour Corral Lessons \$80/person (Ages 4 - 6) Barrel Lesson \$100/person (12+ Int/Adv) Team Sorting \$120/person (12+ Int/Adv) The Starter Ride \$100/person (7 years+)