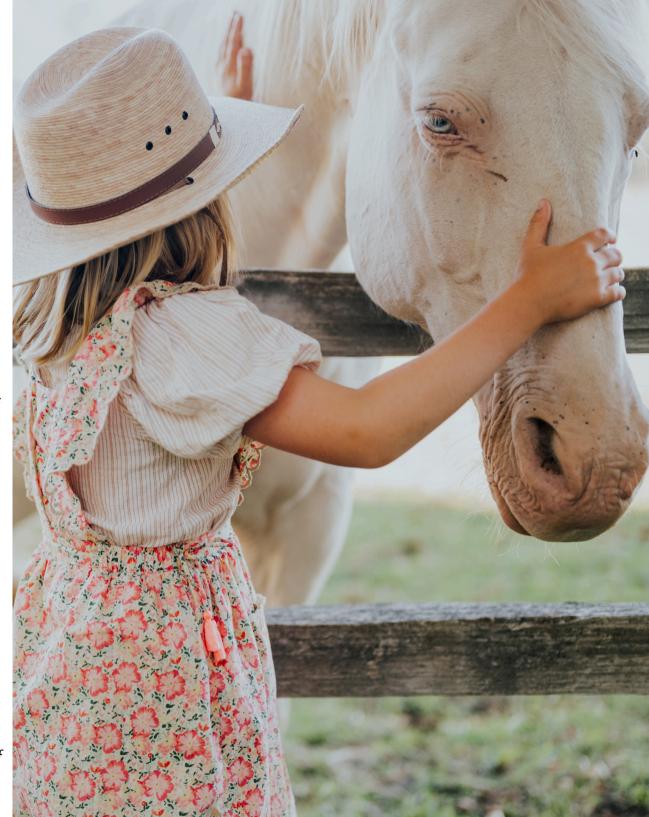

# HORSEBACK RIDING

Rides are limited. Please sign up in advance.

# Group and Private Horseback Rides:

For guests 7yrs+. Please wear closed-toe shoes and meet at the barn 15 minutes prior to the start of your ride. Reservations Required. Note: stampede strings are required for all full brimmed hats. \*2-person minimum for private rides