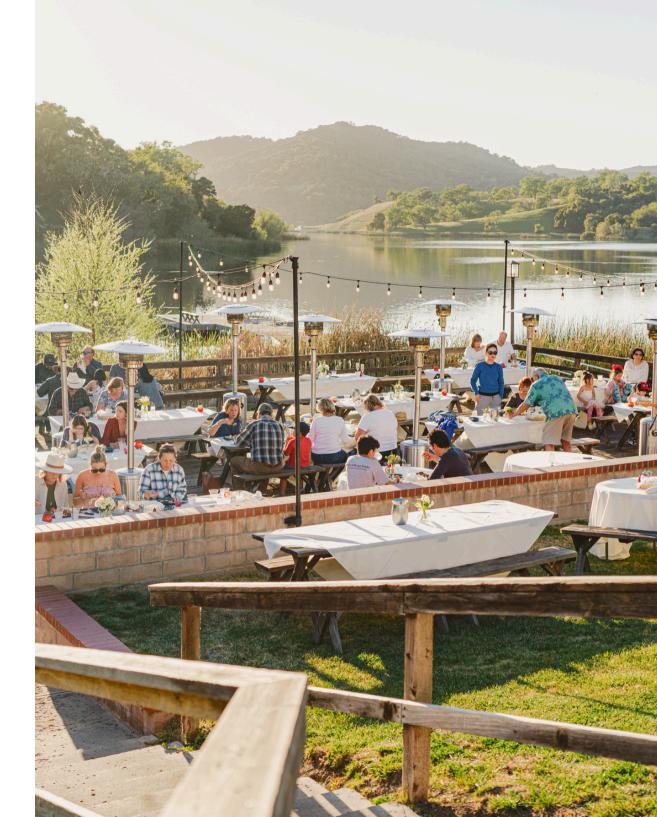

# Summer BBQ's:

Monday - Lake BBQ, on the Lake Deck Wednesday- Rodeo BBQ, at Rodeo Arena Saturday- Grand BBQ, Grassy Oval lawn (Saturday night Grand BBQ is an ALL-ranch event) Please sign up in advance for the Lake & Rodeo BBQ