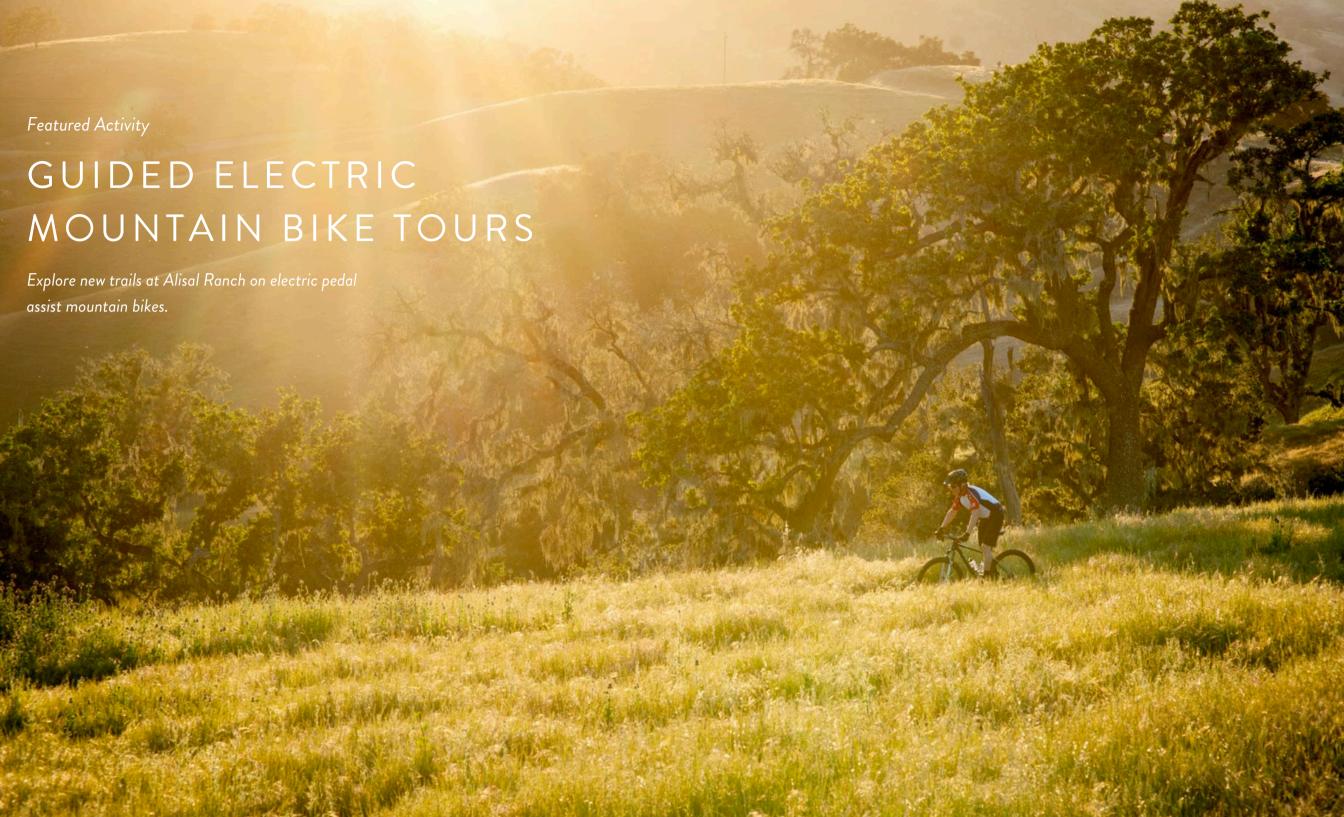

### GUIDED E-BIKE EXCURSIONS

Guided Pedal Assist Mountain Trail E-Bike Excursions:

\$195/person

Private Ride: \$250/person

Guests must provide their weights & heights prior to being scheduled.

Adults: Min. Height 5'1", Max Weight 260lbs

Youth: Min. Height 4'1'' - All youth under 16 yrs. old must be

accompanied by an adult.

Special Times for Private Rides may be requested well in advance.

Participants should be in fair physical condition to participate. Water bottles and helmets are provided. Sunglasses and tennis shoes are recommended.