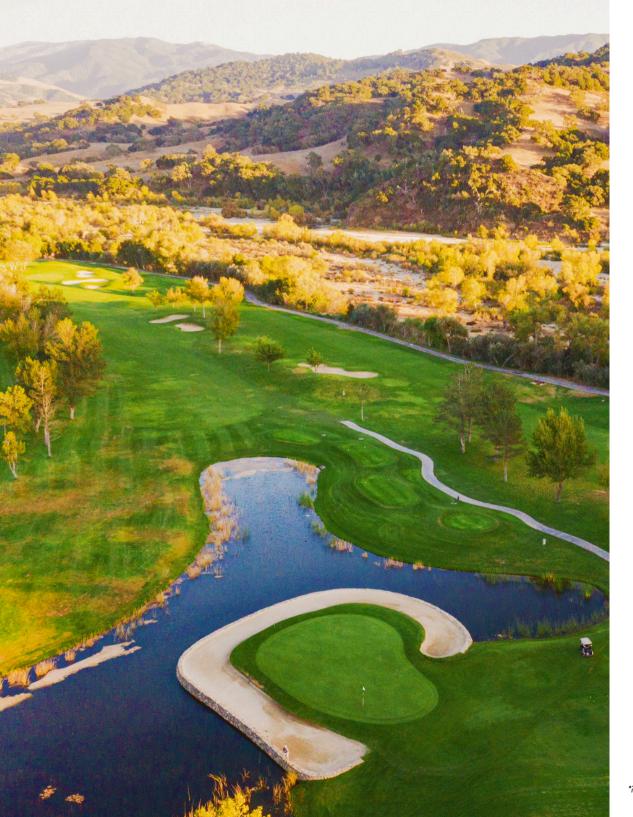

# ALISAL GOLF

Designed by the legendary Billy Bell, Jr., our 6,550-yard, par-72 Ranch Course originally opened in 1956 and is exclusively for our guests and club members. This beautiful course was designed around an imposing barranca that winds through it, and you'll enjoy being surrounded by venerable oaks, pines, sycamores, and eucalyptus. The Ranch Course is also known for its tight fairways and is an excellent challenge for the seasoned golfer. Private and group instruction is available. Electric carts, hand carts, and clubs are available for rent. Pro shop, putting green, and practice areas on site.

### **River Course**

Visit www.rivercourse.com or Call Extension (805) 688-6042 for rates and reservations to play the River Course.

Adult/Junior - \$150 for hour clinic (up to 6 participants)

\*Clinic pricing is \$150 and will be split upon participants.